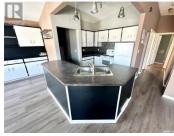

R

Welcome to 138 Birch Drive. This 3+1 bedroom bungalow is a perfect starter home. Located on a quiet street, which is close to Legacy Park Elementary School as well as the High School. You also have Elks Park just around the corner. The home has beautiful, vaulted ceilings and updated laminate flooring throughout the main floor. The kitchen, living room and dining room are an open concept shared space with massive windows allowing plenty of natural light in. The upstairs bathroom has also been updated with a stunning stone countertop. The basement is finished with a fourth bedroom, laundry, 3-piece bathroom and a large rec room. The house also has a single attached garage which extends into a sunroom in the back. The walls of the sunroom have massive windows which offer a full view of the mature backyard. Call today and come check out this home for yourself. (id:6769)