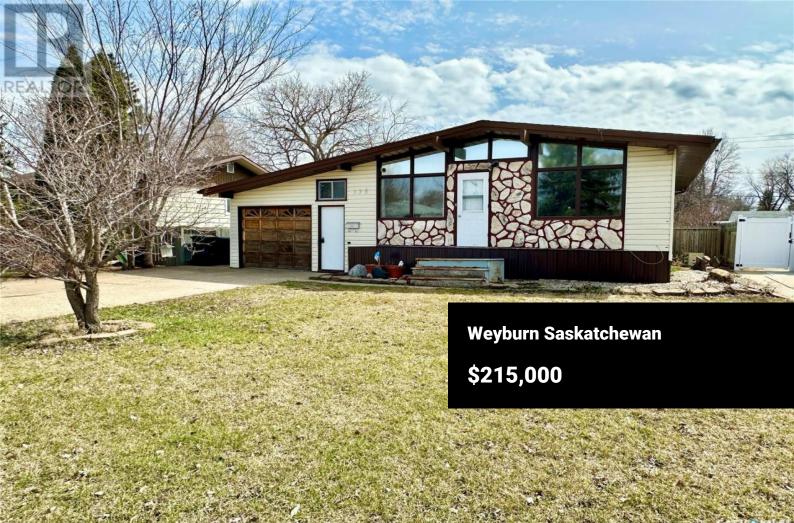

R

Welcome to 138 Birch Drive. This 3+1 bedroom bungalow is a perfect starter home. Located on a quiet street, which is close to Legacy Park Elementary School as well as the High School. You also have Elks Park just around the corner. The home has beautiful, vaulted ceilings and updated laminate flooring throughout the main floor. The kitchen, living room and dining room are an open concept shared space with massive windows allowing plenty of natural light in. The upstairs bathroom has also been updated with a stunning stone countertop. The basement is finished with a fourth bedroom, laundry, 3-piece bathroom and a large rec room. The house also has a single attached garage which extends into a sunroom in the back. The walls of the sunroom have massive windows which offer a full view of the mature backyard. Call today and come check out this home for yourself. (id:6769)