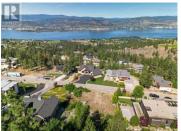

## 138 Flagstone Rise Naramata British Columbia Naramata Rural

\$315,000

×

×

RE/MAX Kelowna 100-1553 Harvey Avenue Kelowna, BC, Canada Opportunity Awaits in Stonebrook Benchlands. Set in one of Naramata's most sought-after neighbourhoods, this 0.5-acre lot offers the ideal setting to bring your custom home vision to life. With sweeping views of Okanagan Lake, surrounding vineyards, and the rolling hills of Summerland and in the distance, this property combines scenic beauty with practical potential. The gently sloped terrain with a flat building pocket makes for an easy build (geo-tech report on file). There's plenty of space for thoughtful landscaping, outdoor living, and storage for recreational gear. Steps from the Kettle Valley Rail Trail, this location is perfect for those who enjoy walking, cycling, and exploring the outdoors in a peaceful, rural setting. Plus just a short drive to the heart of Naramata Village and some of the region's top wineries. GST has been paid. (id:6769)