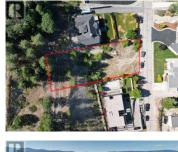

## 138 Flagstone Rise Naramata British Columbia Naramata Rural

\$315,000

×

×

RE/MAX Kelowna 100-1553 Harvey Avenue Kelowna, BC, Canada Opportunity Awaits in Stonebrook Benchlands. Set in one of Naramata's most sought-after neighbourhoods, this 0.5-acre lot offers the ideal setting to bring your custom home vision to life. With sweeping views of Okanagan Lake, surrounding vineyards, and the rolling hills of Summerland and in the distance, this property combines scenic beauty with practical potential. The gently sloped terrain with a flat building pocket makes for an easy build (geo-tech report on file). There's plenty of space for thoughtful landscaping, outdoor living, and storage for recreational gear. Steps from the Kettle Valley Rail Trail, this location is perfect for those who enjoy walking, cycling, and exploring the outdoors in a peaceful, rural setting. Plus just a short drive to the heart of Naramata Village and some of the region's top wineries. GST has been paid. (id:6769)