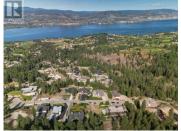

## 138 Flagstone Rise Naramata British Columbia Naramata Rural

\$315,000

×

×

RE/MAX Kelowna 100-1553 Harvey Avenue Kelowna, BC, Canada Opportunity Awaits in Stonebrook Benchlands. Set in one of Naramata's most sought-after neighbourhoods, this 0.5-acre lot offers the ideal setting to bring your custom home vision to life. With sweeping views of Okanagan Lake, surrounding vineyards, and the rolling hills of Summerland and in the distance, this property combines scenic beauty with practical potential. The gently sloped terrain with a flat building pocket makes for an easy build (geo-tech report on file). There's plenty of space for thoughtful landscaping, outdoor living, and storage for recreational gear. Steps from the Kettle Valley Rail Trail, this location is perfect for those who enjoy walking, cycling, and exploring the outdoors in a peaceful, rural setting. Plus just a short drive to the heart of Naramata Village and some of the region's top wineries. GST has been paid. (id:6769)