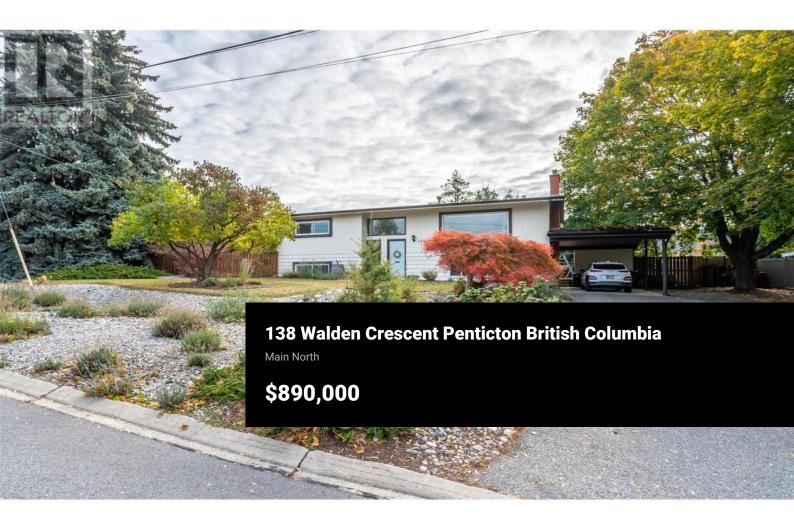

Great family home in the sought after Uplands neighbourhood. This lovely home sits on a large lot offering ample yard space. To make it even better the huge yard is private! The main level is bright with natural light. Hardwood floors and a fireplace bring a comfortable charm to the main living space. The lower level features a wood burning stove in the family room, plenty of storage, and a separate entrance. Mature trees and landscaping make this home feel like it is set in a park. This location provides fantastic walkability to the KVR trail, Uplands Elementary School, Pen High, Okanagan lake, and Penticton's downtown. There are a number of different opportunities and tons of potential here. Call today. (id:6769)