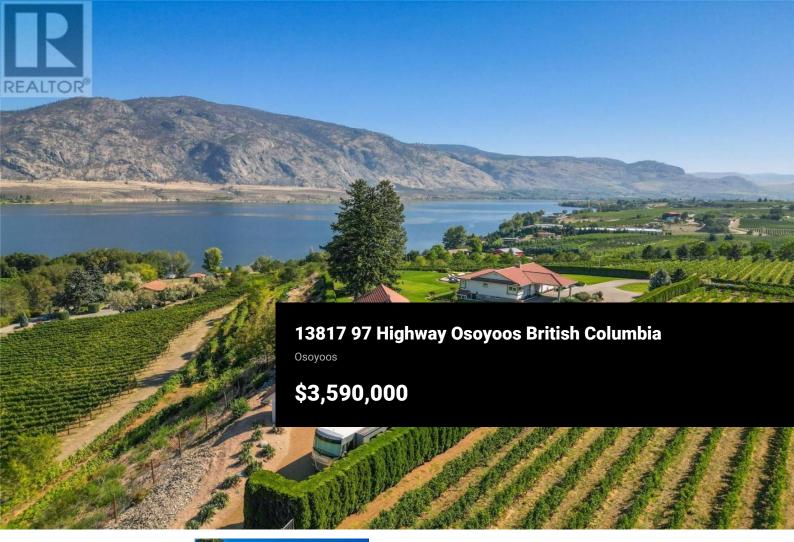

This 2.44-acre luxury estate is a secluded haven surrounded by manicured 8ft cedar trees and your own vineyard rows, currently contracted with a prestigious winery. A secure gated entrance, complete with a helicopter landing area, ensures top-notch security and unmatched convenience. Inside, the home showcases craftsmanship with globally sourced materials. The main floor boasts a magnificent primary bedroom with an en-suite featuring a soaker tub, steam shower, and a lavish walk-in closet. The true essence of this estate lies outdoors, offering a resort-like experience with a swimming pool, hot tub, and outdoor bar and kitchen, perfect for alfresco dining. Car enthusiasts will appreciate the 4-car garage, additional garage space, and RV parking. Wine connoisseurs will fall in love with the custom wine cellar, featuring brick walls and pebble stone flooring, ideal for showcasing a cherished wine collection. To accommodate guests or family, there's an in-law suite with separate living quarters. This island surrounded by vineyards, seamlessly blends impeccable design and superior craftsmanship. Beyond the impressive amenities, the opportunity to arrange an Area 27 membership further enhances the allure of this extraordinary property, making it the ultimate destination for those seeking a luxurious escape in the midst of vineyard beauty. (id:6769)