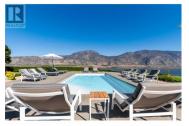

This 2.44-acre luxury estate is a secluded haven surrounded by manicured 8ft cedar trees and your own vineyard rows, currently contracted with a prestigious winery. A secure gated entrance, complete with a helicopter landing area, ensures top-notch security and unmatched convenience. Inside, the home showcases craftsmanship with globally sourced materials. The main floor boasts a magnificent primary bedroom with an en-suite featuring a soaker tub, steam shower, and a lavish walk-in closet. The true essence of this estate lies outdoors, offering a resort-like experience with a swimming pool, hot tub, and outdoor bar and kitchen, perfect for alfresco dining. Car enthusiasts will appreciate the 4-car garage, additional garage space, and RV parking. Wine connoisseurs will fall in love with the custom wine cellar, featuring brick walls and pebble stone flooring, ideal for showcasing a cherished wine collection. To accommodate guests or family, there's an in-law suite with separate living quarters. This island surrounded by vineyards, seamlessly blends impeccable design and superior craftsmanship. Beyond the impressive amenities, the opportunity to arrange an Area 27 membership further enhances the allure of this extraordinary property, making it the ultimate destination for those seeking a luxurious escape in the midst of vineyard beauty. (id:6769)