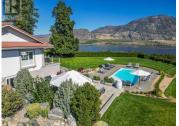

This 2.44-acre luxury estate is a secluded haven surrounded by manicured 8ft cedar trees and your own vineyard rows, currently contracted with a prestigious winery. A secure gated entrance, complete with a helicopter landing area, ensures top-notch security and unmatched convenience. Inside, the home showcases craftsmanship with globally sourced materials. The main floor boasts a magnificent primary bedroom with an en-suite featuring a soaker tub, steam shower, and a lavish walk-in closet. The true essence of this estate lies outdoors, offering a resort-like experience with a swimming pool, hot tub, and outdoor bar and kitchen, perfect for alfresco dining. Car enthusiasts will appreciate the 4-car garage, additional garage space, and RV parking. Wine connoisseurs will fall in love with the custom wine cellar, featuring brick walls and pebble stone flooring, ideal for showcasing a cherished wine collection. To accommodate guests or family, there's an in-law suite with separate living quarters. This island surrounded by vineyards, seamlessly blends impeccable design and superior craftsmanship. Beyond the impressive amenities, the opportunity to arrange an Area 27 membership further enhances the allure of this extraordinary property, making it the ultimate destination for those seeking a luxurious escape in the midst of vineyard beauty. (id:6769)