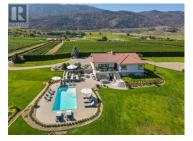

This 2.44-acre luxury estate is a secluded haven surrounded by manicured 8ft cedar trees and your own vineyard rows, currently contracted with a prestigious winery. A secure gated entrance, complete with a helicopter landing area, ensures top-notch security and unmatched convenience. Inside, the home showcases craftsmanship with globally sourced materials. The main floor boasts a magnificent primary bedroom with an en-suite featuring a soaker tub, steam shower, and a lavish walk-in closet. The true essence of this estate lies outdoors, offering a resort-like experience with a swimming pool, hot tub, and outdoor bar and kitchen, perfect for alfresco dining. Car enthusiasts will appreciate the 4-car garage, additional garage space, and RV parking. Wine connoisseurs will fall in love with the custom wine cellar, featuring brick walls and pebble stone flooring, ideal for showcasing a cherished wine collection. To accommodate guests or family, there's an in-law suite with separate living quarters. This island surrounded by vineyards, seamlessly blends impeccable design and superior craftsmanship. Beyond the impressive amenities, the opportunity to arrange an Area 27 membership further enhances the allure of this extraordinary property, making it the ultimate destination for those seeking a luxurious escape in the midst of vineyard beauty. (id:6769)