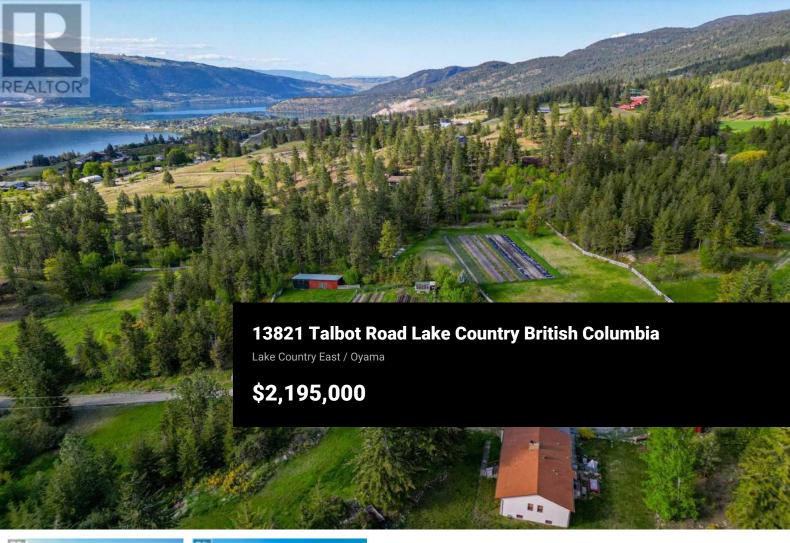

Step into a storybook setting with this enchanting 40-acre retreat, a true masterpiece of nature. A harmonious blend of cleared pastures and lush forests creates a breathtaking landscape, with approximately 9 acres at the top offering steeper yet accessible terrain outside of the ALR. Abundant water sources, including wells, natural springs, and a district water connection, ensure a reliable supply for all your needs. This property is home to a thriving organic market garden and garlic farm, beloved by a loyal community--an incredible opportunity for those wishing to continue its legacy. Equestrian enthusiasts will appreciate the beautifully fenced pastures and stunning barn, while the expansive three-bay shop and root cellar provide ample space for projects and storage. Additional outbuildings, including a greenhouse, add to the property's appeal. A serene pond, complete with goldfish, enhances the peaceful ambiance, and the surrounding nature invites abundant wildlife, making this a paradise for wildlife lovers. The comfortable 5-bedroom, 3bathroom home offers cozy living with room for a second accessory home, recently approved by DLC council for neighboring properties. A dedicated dog run and house make it ideal for pet lovers. Meandering trails weave through the landscape, perfect for horseback riding, exploring, and connecting with nature. Near ski hills, lakes and Int...