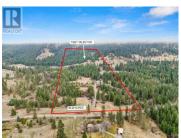

Step into a storybook setting with this enchanting 40-acre retreat, a true masterpiece of nature. A harmonious blend of cleared pastures and lush forests creates a breathtaking landscape, with approximately 9 acres at the top offering steeper yet accessible terrain outside of the ALR. Abundant water sources, including wells, natural springs, and a district water connection, ensure a reliable supply for all your needs. This property is home to a thriving organic market garden and garlic farm, beloved by a loyal community--an incredible opportunity for those wishing to continue its legacy. Equestrian enthusiasts will appreciate the beautifully fenced pastures and stunning barn, while the expansive three-bay shop and root cellar provide ample space for projects and storage. Additional outbuildings, including a greenhouse, add to the property's appeal. A serene pond, complete with goldfish, enhances the peaceful ambiance, and the surrounding nature invites abundant wildlife, making this a paradise for wildlife lovers. The comfortable 5-bedroom, 3bathroom home offers cozy living with room for a second accessory home, recently approved by DLC council for neighboring properties. A dedicated dog run and house make it ideal for pet lovers. Meandering trails weave through the landscape, perfect for horseback riding, exploring, and connecting with nature. Near ski hills, lakes and Int...