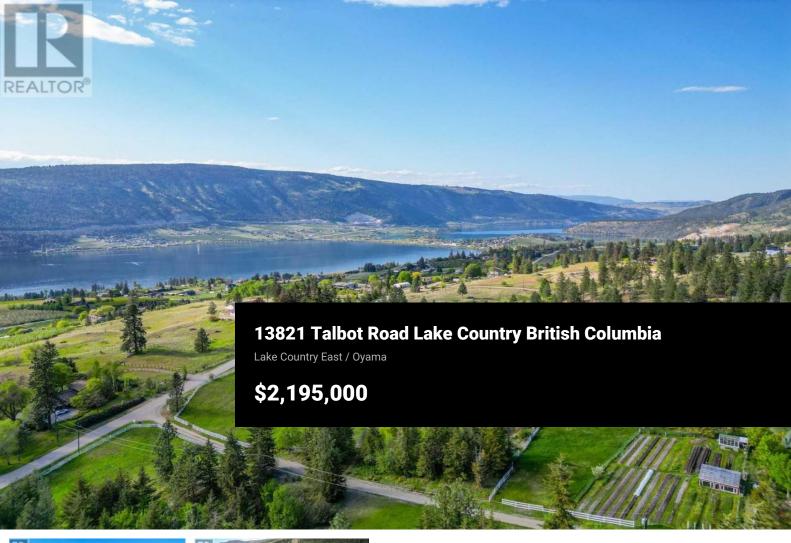

Step into a storybook setting with this enchanting 40-acre retreat, a true masterpiece of nature. A harmonious blend of cleared pastures and lush forests creates a breathtaking landscape, with approximately 9 acres at the top offering steeper yet accessible terrain outside of the ALR. Abundant water sources, including wells, natural springs, and a district water connection, ensure a reliable supply for all your needs. This property is home to a thriving organic market garden and garlic farm, beloved by a loyal community--an incredible opportunity for those wishing to continue its legacy. Equestrian enthusiasts will appreciate the beautifully fenced pastures and stunning barn, while the expansive three-bay shop and root cellar provide ample space for projects and storage. Additional outbuildings, including a greenhouse, add to the property's appeal. A serene pond, complete with goldfish, enhances the peaceful ambiance, and the surrounding nature invites abundant wildlife, making this a paradise for wildlife lovers. The comfortable 5-bedroom, 3bathroom home offers cozy living with room for a second accessory home, recently approved by DLC council for neighboring properties. A dedicated dog run and house make it ideal for pet lovers. Meandering trails weave through the landscape, perfect for horseback riding, exploring, and connecting with nature. Near ski hills, lakes and Int...