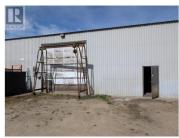

For Lease - Versatile Shop Space in Spallumcheen Don't miss this opportunity to lease an affordable and functional 2,388 sq ft shop space in a convenient Spallumcheen location on Pleasant Valley Road. This well laid out space features front office areas, an upper mezzanine for extra storage or workspace, and a 14-foot overhead door with easy lane access for larger vehicles or deliveries. The property includes gas forced air heating for yearround comfort, with parking available at both the front and rear of the building. Whether you're looking to expand your business operations or start something new, this space offers the flexibility and accessibility you need. Reach out today for more details or to schedule a viewing! (id:6769)