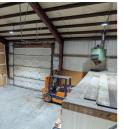

For Lease - Versatile Shop Space in Spallumcheen Don't miss this opportunity to lease an affordable and functional 2,388 sq ft shop space in a convenient Spallumcheen location on Pleasant Valley Road. This well laid out space features front office areas, an upper mezzanine for extra storage or workspace, and a 14-foot overhead door with easy lane access for larger vehicles or deliveries. The property includes gas forced air heating for yearround comfort, with parking available at both the front and rear of the building. Whether you're looking to expand your business operations or start something new, this space offers the flexibility and accessibility you need. Reach out today for more details or to schedule a viewing! (id:6769)