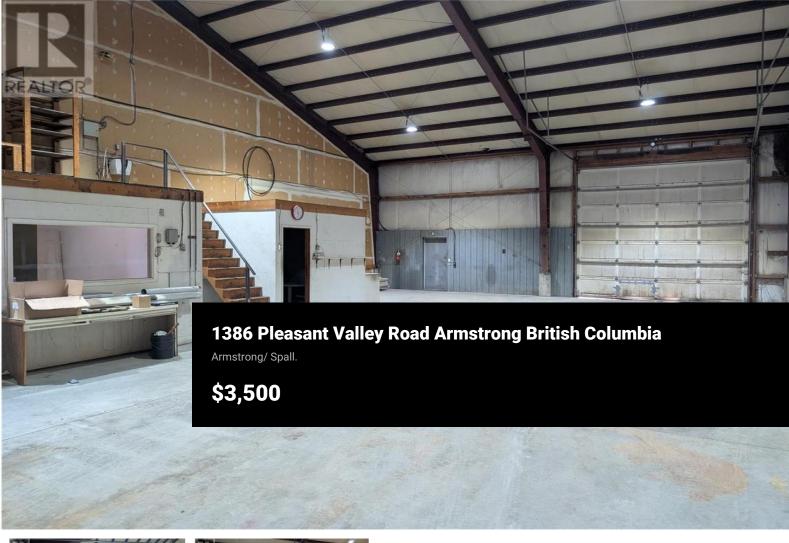

For Lease - Versatile Shop Space in Spallumcheen Don't miss this opportunity to lease an affordable and functional 2,388 sq ft shop space in a convenient Spallumcheen location on Pleasant Valley Road. This well laid out space features front office areas, an upper mezzanine for extra storage or workspace, and a 14-foot overhead door with easy lane access for larger vehicles or deliveries. The property includes gas forced air heating for yearround comfort, with parking available at both the front and rear of the building. Whether you're looking to expand your business operations or start something new, this space offers the flexibility and accessibility you need. Reach out today for more details or to schedule a viewing! (id:6769)