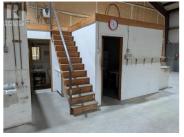

For Lease - Versatile Shop Space in Spallumcheen Don't miss this opportunity to lease an affordable and functional 2,388 sq ft shop space in a convenient Spallumcheen location on Pleasant Valley Road. This well laid out space features front office areas, an upper mezzanine for extra storage or workspace, and a 14-foot overhead door with easy lane access for larger vehicles or deliveries. The property includes gas forced air heating for yearround comfort, with parking available at both the front and rear of the building. Whether you're looking to expand your business operations or start something new, this space offers the flexibility and accessibility you need. Reach out today for more details or to schedule a viewing! (id:6769)