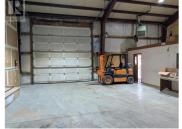

For Lease - Versatile Shop Space in Spallumcheen Don't miss this opportunity to lease an affordable and functional 2,388 sq ft shop space in a convenient Spallumcheen location on Pleasant Valley Road. This well laid out space features front office areas, an upper mezzanine for extra storage or workspace, and a 14-foot overhead door with easy lane access for larger vehicles or deliveries. The property includes gas forced air heating for yearround comfort, with parking available at both the front and rear of the building. Whether you're looking to expand your business operations or start something new, this space offers the flexibility and accessibility you need. Reach out today for more details or to schedule a viewing! (id:6769)