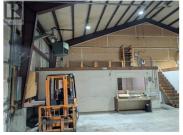

For Lease - Versatile Shop Space in Spallumcheen Don't miss this opportunity to lease an affordable and functional 2,388 sq ft shop space in a convenient Spallumcheen location on Pleasant Valley Road. This well laid out space features front office areas, an upper mezzanine for extra storage or workspace, and a 14-foot overhead door with easy lane access for larger vehicles or deliveries. The property includes gas forced air heating for yearround comfort, with parking available at both the front and rear of the building. Whether you're looking to expand your business operations or start something new, this space offers the flexibility and accessibility you need. Reach out today for more details or to schedule a viewing! (id:6769)