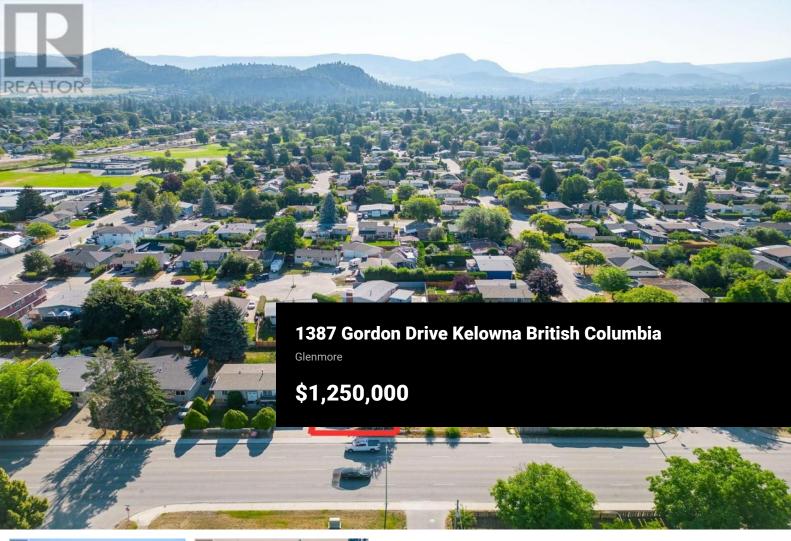

Welcome to 1387 Gordon Drive. Part of a land assembly, this property is situated on an OCP designated transit supportive corridor, with zoning potential of up to MF3. Boasting a 0.15-acre lot, this property features a home with a suite, providing immediate rental income. The convenient location offers easy access to Kelowna's dynamic downtown core, beaches, and transit, ensuring convenience and desirability for future residents or tenants. Curious about this property? Reach out now for personalized assistance. (id:6769)