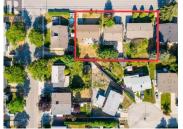

Welcome to 1387 Gordon Drive. Part of a land assembly, this property is situated on an OCP designated transit supportive corridor, with zoning potential of up to MF3. Boasting a 0.15-acre lot, this property features a home with a suite, providing immediate rental income. The convenient location offers easy access to Kelowna's dynamic downtown core, beaches, and transit, ensuring convenience and desirability for future residents or tenants. Curious about this property? Reach out now for personalized assistance. (id:6769)