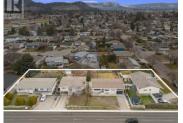

Attention Developers: This rare and unparalleled offering, straddling the line between the North end of Kelowna and Glenmore, presents a 4-lot land assembly with a remarkable 190 feet of prime frontage along a Transit Supportive Corridor. The MF3 zoning allows for enhanced density potential, perfectly aligning with Kelowna's progressive urban growth strategy. Key Features: oStrategic Location: Situated in a very unique location, this assembly enjoys unmatched proximity to transit, amenities, and Kelowna's downtown core. oDual Street Access: Enhanced functionality with two street frontages. providing superior site flexibility and improved parking solutions for developments oDensity Advantage: Transit corridor designation boosts development potential, positioning this property as a cornerstone for highdemand projects oExclusive Opportunity: As the sole assembly opportunity in this coveted area, this property offers a competitive edge for forward-thinking developers oExpansion Potential: Additional lots have suggested they would join the assembly for even more density and additional street access oRental Revenue: Additional rental income from rental suites or full duplexes on the lots allows a developer to cover carrying costs This offering is strictly for qualified developers who understand the potential of this development. For further details and confidential discussions, c...