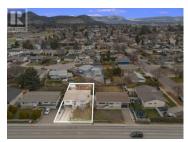

Attention Developers: This rare and unparalleled offering, straddling the line between the North end of Kelowna and Glenmore, presents a 4-lot land assembly with a remarkable 190 feet of prime frontage along a Transit Supportive Corridor. The MF3 zoning allows for enhanced density potential, perfectly aligning with Kelowna's progressive urban growth strategy. Key Features: oStrategic Location: Situated in a very unique location, this assembly enjoys unmatched proximity to transit, amenities, and Kelowna's downtown core. oDual Street Access: Enhanced functionality with two street frontages. providing superior site flexibility and improved parking solutions for developments oDensity Advantage: Transit corridor designation boosts development potential, positioning this property as a cornerstone for highdemand projects oExclusive Opportunity: As the sole assembly opportunity in this coveted area, this property offers a competitive edge for forward-thinking developers oExpansion Potential: Additional lots have suggested they would join the assembly for even more density and additional street access oRental Revenue: Additional rental income from rental suites or full duplexes on the lots allows a developer to cover carrying costs This offering is strictly for qualified developers who understand the potential of this development. For further details and confidential discussions, c...