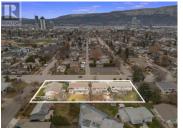

Attention Developers: This rare and unparalleled offering, straddling the line between the North end of Kelowna and Glenmore, presents a 4-lot land assembly with a remarkable 190 feet of prime frontage along a Transit Supportive Corridor. The MF3 zoning allows for enhanced density potential, perfectly aligning with Kelowna's progressive urban growth strategy. Key Features: oStrategic Location: Situated in a very unique location, this assembly enjoys unmatched proximity to transit, amenities, and Kelowna's downtown core. oDual Street Access: Enhanced functionality with two street frontages. providing superior site flexibility and improved parking solutions for developments oDensity Advantage: Transit corridor designation boosts development potential, positioning this property as a cornerstone for highdemand projects oExclusive Opportunity: As the sole assembly opportunity in this coveted area, this property offers a competitive edge for forward-thinking developers oExpansion Potential: Additional lots have suggested they would join the assembly for even more density and additional street access oRental Revenue: Additional rental income from rental suites or full duplexes on the lots allows a developer to cover carrying costs This offering is strictly for qualified developers who understand the potential of this development. For further details and confidential discussions, c...