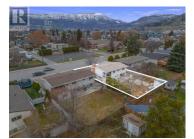

Attention Developers: This rare and unparalleled offering, straddling the line between the North end of Kelowna and Glenmore, presents a 4-lot land assembly with a remarkable 190 feet of prime frontage along a Transit Supportive Corridor. The MF3 zoning allows for enhanced density potential, perfectly aligning with Kelowna's progressive urban growth strategy. Key Features: oStrategic Location: Situated in a very unique location, this assembly enjoys unmatched proximity to transit, amenities, and Kelowna's downtown core. oDual Street Access: Enhanced functionality with two street frontages. providing superior site flexibility and improved parking solutions for developments oDensity Advantage: Transit corridor designation boosts development potential, positioning this property as a cornerstone for highdemand projects oExclusive Opportunity: As the sole assembly opportunity in this coveted area, this property offers a competitive edge for forward-thinking developers oExpansion Potential: Additional lots have suggested they would join the assembly for even more density and additional street access oRental Revenue: Additional rental income from rental suites or full duplexes on the lots allows a developer to cover carrying costs This offering is strictly for qualified developers who understand the potential of this development. For further details and confidential discussions, c...