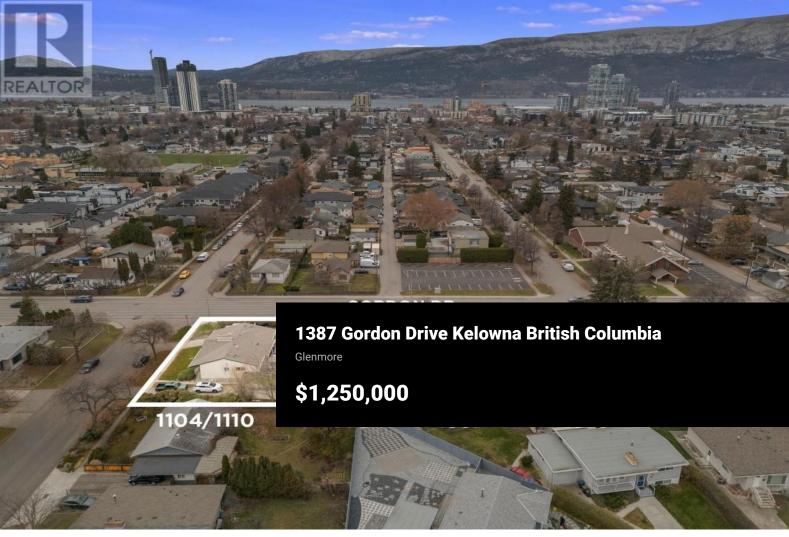

Attention Developers: This rare and unparalleled offering, straddling the line between the North end of Kelowna and Glenmore, presents a 4-lot land assembly with a remarkable 190 feet of prime frontage along a Transit Supportive Corridor. The MF3 zoning allows for enhanced density potential, perfectly aligning with Kelowna's progressive urban growth strategy. Key Features: oStrategic Location: Situated in a very unique location, this assembly enjoys unmatched proximity to transit, amenities, and Kelowna's downtown core. oDual Street Access: Enhanced functionality with two street frontages. providing superior site flexibility and improved parking solutions for developments oDensity Advantage: Transit corridor designation boosts development potential, positioning this property as a cornerstone for highdemand projects oExclusive Opportunity: As the sole assembly opportunity in this coveted area, this property offers a competitive edge for forward-thinking developers oExpansion Potential: Additional lots have suggested they would join the assembly for even more density and additional street access oRental Revenue: Additional rental income from rental suites or full duplexes on the lots allows a developer to cover carrying costs This offering is strictly for qualified developers who understand the potential of this development. For further details and confidential discussions, c...