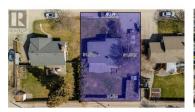

Exceptional development opportunity awaits. Perfectly situated in Kelowna's vibrant core. This expansive 80' x 104' lot, boasting convenient rear-alley access, is zoned MF1-a designation actively encouraged by the City of Kelowna for urban infill and multifamily developments. MF1 zoning permits a wide variety of residential projects, including townhouses, fourplexes, or small-scale buildings, making this an ideal canvas for investors and developers looking to capitalize on Kelowna's growing housing demand. Centrally located mere minutes from downtown Kelowna, this property provides effortless access to the city's renowned waterfront parks, restaurants, shops, and cultural amenities. Seize the opportunity in one of the region's most desirable and accessible neighbourhoods. Don't miss your chance to be part of Kelowna's exciting urban growth! (id:6769)