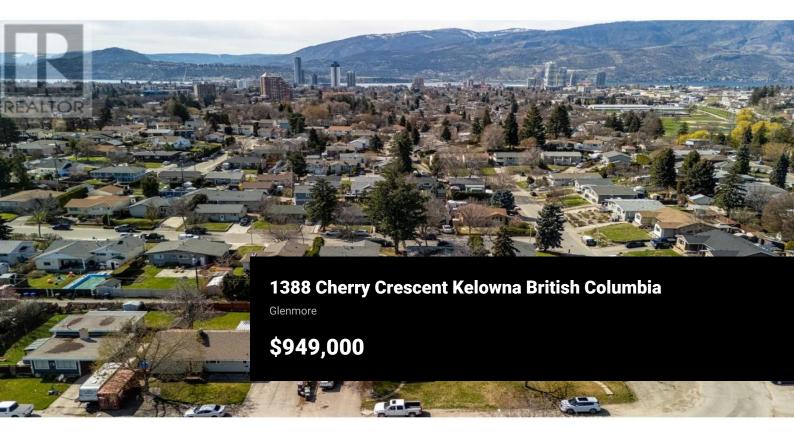

Exceptional development opportunity awaits. Perfectly situated in Kelowna's vibrant core. This expansive 80' x 104' lot, boasting convenient rear-alley access, is zoned MF1-a designation actively encouraged by the City of Kelowna for urban infill and multifamily developments. MF1 zoning permits a wide variety of residential projects, including townhouses, fourplexes, or small-scale buildings, making this an ideal canvas for investors and developers looking to capitalize on Kelowna's growing housing demand. Centrally located mere minutes from downtown Kelowna, this property provides effortless access to the city's renowned waterfront parks, restaurants, shops, and cultural amenities. Seize the opportunity in one of the region's most desirable and accessible neighbourhoods. Don't miss your chance to be part of Kelowna's exciting urban growth! (id:6769)