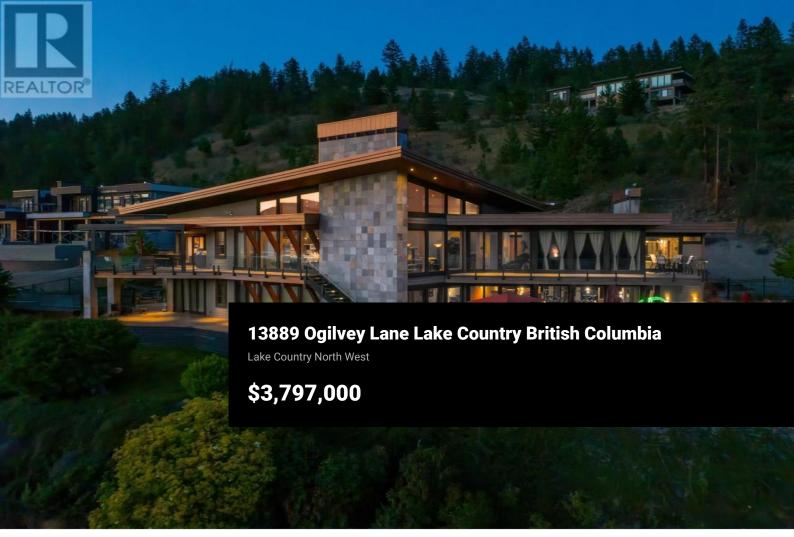

Architecturally Stunning Lakeview Estate. Located on 1.37 acres in the heart of the Okanagan, this custom contemporary home defines luxury living. Designed by award-winning architect Denis Apchin, this 5,900+ sq.ft. masterpiece blends elegant West Coast modernism with resort-style comfort, offering sweeping 180° lake views. The grand entry opens to an expansive main living area where floor-to-ceiling windows, soaring fir-clad ceilings, & custom oak flooring create a breathtaking first impression. Chef's kitchen outfitted with Sub-Zero & Wolf appliances flows effortlessly into the dining & living areas. Control 4 smart home system seamlessly manages lighting, security, climate, & entertainment. Main floor primary suite is a private sanctuary with a walnut feature wall, double-sided fireplace, spa-inspired ensuite, & lake views. Legal 1-bed suite with private entrance offers flexibility for guests. The lower level is an entertainer's dream with custom wet bar, 200-bottle wine cooler, gym, infrared sauna & home theatre. Two guest bedrooms each with private ensuites & lake views. Outdoors, the luxury continues with a concrete infinity-edge pool featuring a turbo Twister slide, sunken hot tub, expansive concrete patios, koi pond with waterfall--all framed by manicured gardens & fencing for privacy. Car enthusiasts will appreciate the oversized upper garage & heated lower 3+