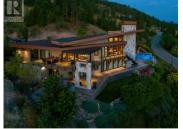

Architecturally Stunning Lakeview Estate. Located on 1.37 acres in the heart of the Okanagan, this custom contemporary home defines luxury living. Designed by award-winning architect Denis Apchin, this 5,900+ sq.ft. masterpiece blends elegant West Coast modernism with resort-style comfort, offering sweeping 180° lake views. The grand entry opens to an expansive main living area where floor-to-ceiling windows, soaring fir-clad ceilings, & custom oak flooring create a breathtaking first impression. Chef's kitchen outfitted with Sub-Zero & Wolf appliances flows effortlessly into the dining & living areas. Control 4 smart home system seamlessly manages lighting, security, climate, & entertainment. Main floor primary suite is a private sanctuary with a walnut feature wall, double-sided fireplace, spa-inspired ensuite, & lake views. Legal 1-bed suite with private entrance offers flexibility for guests. The lower level is an entertainer's dream with custom wet bar, 200-bottle wine cooler, gym, infrared sauna & home theatre. Two guest bedrooms each with private ensuites & lake views. Outdoors, the luxury continues with a concrete infinity-edge pool featuring a turbo Twister slide, sunken hot tub, expansive concrete patios, koi pond with waterfall--all framed by manicured gardens & fencing for privacy. Car enthusiasts will appreciate the oversized upper garage & heated lower 3+