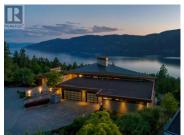

Architecturally Stunning Lakeview Estate. Located on 1.37 acres in the heart of the Okanagan, this custom contemporary home defines luxury living. Designed by award-winning architect Denis Apchin, this 5,900+ sq.ft. masterpiece blends elegant West Coast modernism with resort-style comfort, offering sweeping 180° lake views. The grand entry opens to an expansive main living area where floor-to-ceiling windows, soaring fir-clad ceilings, & custom oak flooring create a breathtaking first impression. Chef's kitchen outfitted with Sub-Zero & Wolf appliances flows effortlessly into the dining & living areas. Control 4 smart home system seamlessly manages lighting, security, climate, & entertainment. Main floor primary suite is a private sanctuary with a walnut feature wall, double-sided fireplace, spa-inspired ensuite, & lake views. Legal 1-bed suite with private entrance offers flexibility for guests. The lower level is an entertainer's dream with custom wet bar, 200-bottle wine cooler, gym, infrared sauna & home theatre. Two guest bedrooms each with private ensuites & lake views. Outdoors, the luxury continues with a concrete infinity-edge pool featuring a turbo Twister slide, sunken hot tub, expansive concrete patios, koi pond with waterfall--all framed by manicured gardens & fencing for privacy. Car enthusiasts will appreciate the oversized upper garage & heated lower 3+