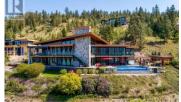

Architecturally Stunning Lakeview Estate. Located on 1.37 acres in the heart of the Okanagan, this custom contemporary home defines luxury living. Designed by award-winning architect Denis Apchin, this 5,900+ sq.ft. masterpiece blends elegant West Coast modernism with resort-style comfort, offering sweeping 180° lake views. The grand entry opens to an expansive main living area where floor-to-ceiling windows, soaring fir-clad ceilings, & custom oak flooring create a breathtaking first impression. Chef's kitchen outfitted with Sub-Zero & Wolf appliances flows effortlessly into the dining & living areas. Control 4 smart home system seamlessly manages lighting, security, climate, & entertainment. Main floor primary suite is a private sanctuary with a walnut feature wall, double-sided fireplace, spa-inspired ensuite, & lake views. Legal 1-bed suite with private entrance offers flexibility for guests. The lower level is an entertainer's dream with custom wet bar, 200-bottle wine cooler, gym, infrared sauna & home theatre. Two guest bedrooms each with private ensuites & lake views. Outdoors, the luxury continues with a concrete infinity-edge pool featuring a turbo Twister slide, sunken hot tub, expansive concrete patios, koi pond with waterfall--all framed by manicured gardens & fencing for privacy. Car enthusiasts will appreciate the oversized upper garage & heated lower 3+