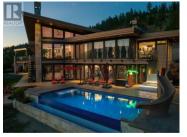

Architecturally Stunning Lakeview Estate. Located on 1.37 acres in the heart of the Okanagan, this custom contemporary home defines luxury living. Designed by award-winning architect Denis Apchin, this 5,900+ sq.ft. masterpiece blends elegant West Coast modernism with resort-style comfort, offering sweeping 180° lake views. The grand entry opens to an expansive main living area where floor-to-ceiling windows, soaring fir-clad ceilings, & custom oak flooring create a breathtaking first impression. Chef's kitchen outfitted with Sub-Zero & Wolf appliances flows effortlessly into the dining & living areas. Control 4 smart home system seamlessly manages lighting, security, climate, & entertainment. Main floor primary suite is a private sanctuary with a walnut feature wall, double-sided fireplace, spa-inspired ensuite, & lake views. Legal 1-bed suite with private entrance offers flexibility for guests. The lower level is an entertainer's dream with custom wet bar, 200-bottle wine cooler, gym, infrared sauna & home theatre. Two guest bedrooms each with private ensuites & lake views. Outdoors, the luxury continues with a concrete infinity-edge pool featuring a turbo Twister slide, sunken hot tub, expansive concrete patios, koi pond with waterfall--all framed by manicured gardens & fencing for privacy. Car enthusiasts will appreciate the oversized upper garage & heated lower 3+