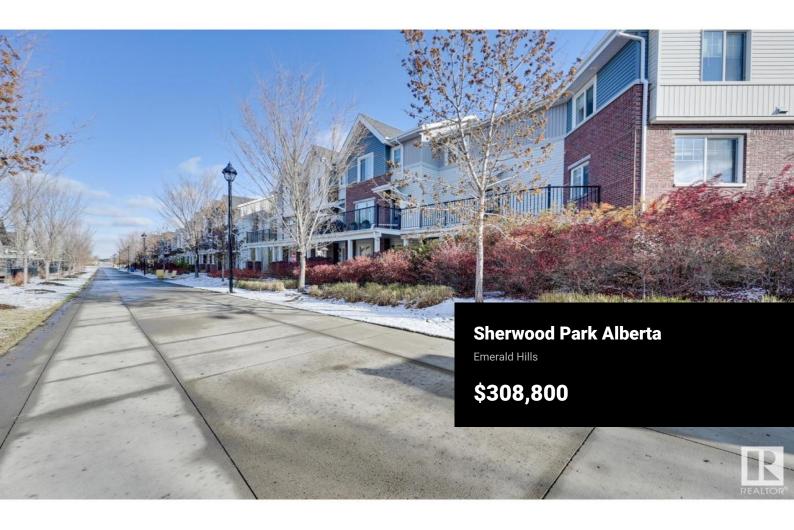

This well maintained and spacious 2 bedroom/2.5 bath/ 3 storey home in desirable Emerald Hills. Main floor boasts quality finishings, ample natural light, gorgeous open concept living space and granite counters in the kitchen. Living room features a large attached balcony to enjoy the fresh air and green space. Main level complete w/ 2pc bathroom and laundry. Upper level boasts 2 well-sized bedrooms. Primary bedroom has 4pc ensuite & a walk-in closet. Plus 2nd shared 4pc bathroom upstairs. Other features include a attached tandem garage, plenty of storage, energy-efficient mechanical including tankless hot water for a lower utility bill. This well maintained complex offers visitor parking and is conveniently located close to shopping & walking trails. Quick proximity to Yellowhead & Baseline Rd, schools & public transportation. A must see! (id:6769)