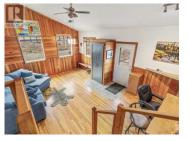

Tucked away on 5.6 acres in Grizzly Valley South, this charming chalet-style home and massive 32' x 64'9" workshop are a country dream come true! Just 35 minutes from town, the 2-bedroom + office/den, 1-bath home is full of character, featuring beautiful reclaimed fir, oak, cedar, and pine throughout the home. Sip your morning coffee on the huge deck, soak in the hot tub, or tinker away in the sun-filled workshop - perfect for woodworking or even a future second home. With a drilled well, approved septic, greenhouse, firepit, and more, everything you need for a peaceful rural lifestyle is ready and waiting! (id:6769)