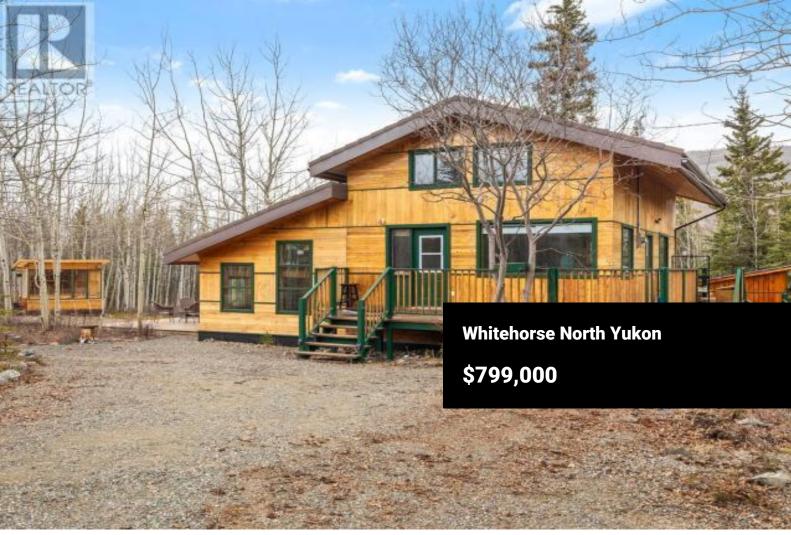

Tucked away on 5.6 acres in Grizzly Valley South, this charming chalet-style home and massive 32' x 64'9" workshop are a country dream come true! Just 35 minutes from town, the 2-bedroom + office/den, 1-bath home is full of character, featuring beautiful reclaimed fir, oak, cedar, and pine throughout the home. Sip your morning coffee on the huge deck, soak in the hot tub, or tinker away in the sun-filled workshop - perfect for woodworking or even a future second home. With a drilled well, approved septic, greenhouse, firepit, and more, everything you need for a peaceful rural lifestyle is ready and waiting! (id:6769)