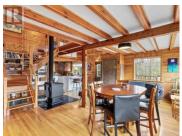

Tucked away on 5.6 acres in Grizzly Valley South, this charming chalet-style home and massive 32' x 64'9" workshop are a country dream come true! Just 35 minutes from town, the 2-bedroom + office/den, 1-bath home is full of character, featuring beautiful reclaimed fir, oak, cedar, and pine throughout the home. Sip your morning coffee on the huge deck, soak in the hot tub, or tinker away in the sun-filled workshop - perfect for woodworking or even a future second home. With a drilled well, approved septic, greenhouse, firepit, and more, everything you need for a peaceful rural lifestyle is ready and waiting! (id:6769)