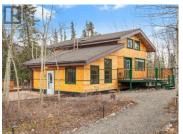

Tucked away on 5.6 acres in Grizzly Valley South, this charming chalet-style home and massive 32' x 64'9" workshop are a country dream come true! Just 35 minutes from town, the 2-bedroom + office/den, 1-bath home is full of character, featuring beautiful reclaimed fir, oak, cedar, and pine throughout the home. Sip your morning coffee on the huge deck, soak in the hot tub, or tinker away in the sun-filled workshop - perfect for woodworking or even a future second home. With a drilled well, approved septic, greenhouse, firepit, and more, everything you need for a peaceful rural lifestyle is ready and waiting! (id:6769)