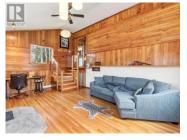

Tucked away on 5.6 acres in Grizzly Valley South, this charming chalet-style home and massive 32' x 64'9" workshop are a country dream come true! Just 35 minutes from town, the 2-bedroom + office/den, 1-bath home is full of character, featuring beautiful reclaimed fir, oak, cedar, and pine throughout the home. Sip your morning coffee on the huge deck, soak in the hot tub, or tinker away in the sun-filled workshop - perfect for woodworking or even a future second home. With a drilled well, approved septic, greenhouse, firepit, and more, everything you need for a peaceful rural lifestyle is ready and waiting! (id:6769)