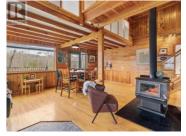

Tucked away on 5.6 acres in Grizzly Valley South, this charming chalet-style home and massive 32' x 64'9" workshop are a country dream come true! Just 35 minutes from town, the 2-bedroom + office/den, 1-bath home is full of character, featuring beautiful reclaimed fir, oak, cedar, and pine throughout the home. Sip your morning coffee on the huge deck, soak in the hot tub, or tinker away in the sun-filled workshop - perfect for woodworking or even a future second home. With a drilled well, approved septic, greenhouse, firepit, and more, everything you need for a peaceful rural lifestyle is ready and waiting! (id:6769)