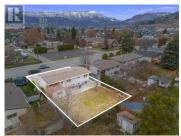

Attention Developers: This rare and unparalleled offering, straddling the line between the North end of Kelowna and Glenmore, presents a 4-lot land assembly with a remarkable 190 feet of prime frontage along a Transit Supportive Corridor. The MF3 zoning allows for enhanced density potential, perfectly aligning with Kelowna's progressive urban growth strategy. Key Features: oStrategic Location: Situated in a very unique location, this assembly enjoys unmatched proximity to transit, amenities, and Kelowna's downtown core. oDual Street Access: Enhanced functionality with two street frontages. providing superior site flexibility and improved parking solutions for developments oDensity Advantage: Transit corridor designation boosts development potential, positioning this property as a cornerstone for highdemand projects oExclusive Opportunity: As the sole assembly opportunity in this coveted area, this property offers a competitive edge for forward-thinking developers oExpansion Potential: Additional lots have suggested they would join the assembly for even more density and additional street access oRental Revenue: Additional rental income from rental suites or full duplexes on the lots allows a developer to cover carrying costs This offering is strictly for qualified developers who understand the potential of this development. For further details and confidential discussions, c...