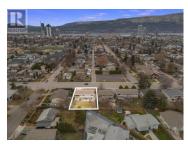

Attention Developers: This rare and unparalleled offering, straddling the line between the North end of Kelowna and Glenmore, presents a 4-lot land assembly with a remarkable 190 feet of prime frontage along a Transit Supportive Corridor. The MF3 zoning allows for enhanced density potential, perfectly aligning with Kelowna's progressive urban growth strategy. Key Features: oStrategic Location: Situated in a very unique location, this assembly enjoys unmatched proximity to transit, amenities, and Kelowna's downtown core. oDual Street Access: Enhanced functionality with two street frontages. providing superior site flexibility and improved parking solutions for developments oDensity Advantage: Transit corridor designation boosts development potential, positioning this property as a cornerstone for highdemand projects oExclusive Opportunity: As the sole assembly opportunity in this coveted area, this property offers a competitive edge for forward-thinking developers oExpansion Potential: Additional lots have suggested they would join the assembly for even more density and additional street access oRental Revenue: Additional rental income from rental suites or full duplexes on the lots allows a developer to cover carrying costs This offering is strictly for qualified developers who understand the potential of this development. For further details and confidential discussions, c...