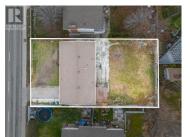

Attention Developers: This rare and unparalleled offering, straddling the line between the North end of Kelowna and Glenmore, presents a 4-lot land assembly with a remarkable 190 feet of prime frontage along a Transit Supportive Corridor. The MF3 zoning allows for enhanced density potential, perfectly aligning with Kelowna's progressive urban growth strategy. Key Features: oStrategic Location: Situated in a very unique location, this assembly enjoys unmatched proximity to transit, amenities, and Kelowna's downtown core. oDual Street Access: Enhanced functionality with two street frontages. providing superior site flexibility and improved parking solutions for developments oDensity Advantage: Transit corridor designation boosts development potential, positioning this property as a cornerstone for highdemand projects oExclusive Opportunity: As the sole assembly opportunity in this coveted area, this property offers a competitive edge for forward-thinking developers oExpansion Potential: Additional lots have suggested they would join the assembly for even more density and additional street access oRental Revenue: Additional rental income from rental suites or full duplexes on the lots allows a developer to cover carrying costs This offering is strictly for qualified developers who understand the potential of this development. For further details and confidential discussions, c...