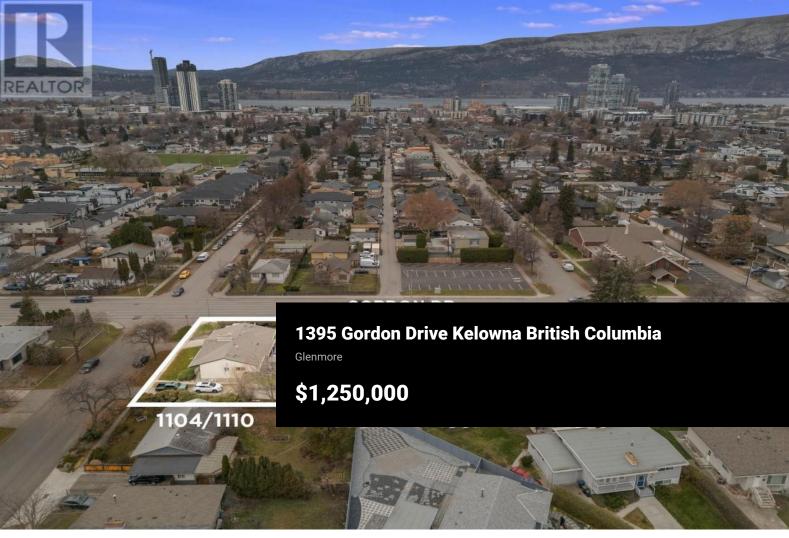

Attention Developers: This rare and unparalleled offering, straddling the line between the North end of Kelowna and Glenmore, presents a 4-lot land assembly with a remarkable 190 feet of prime frontage along a Transit Supportive Corridor. The MF3 zoning allows for enhanced density potential, perfectly aligning with Kelowna's progressive urban growth strategy. Key Features: oStrategic Location: Situated in a very unique location, this assembly enjoys unmatched proximity to transit, amenities, and Kelowna's downtown core. oDual Street Access: Enhanced functionality with two street frontages. providing superior site flexibility and improved parking solutions for developments oDensity Advantage: Transit corridor designation boosts development potential, positioning this property as a cornerstone for highdemand projects oExclusive Opportunity: As the sole assembly opportunity in this coveted area, this property offers a competitive edge for forward-thinking developers oExpansion Potential: Additional lots have suggested they would join the assembly for even more density and additional street access oRental Revenue: Additional rental income from rental suites or full duplexes on the lots allows a developer to cover carrying costs This offering is strictly for qualified developers who understand the potential of this development. For further details and confidential discussions, c...