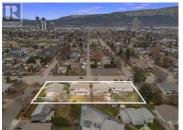

Attention Developers: This rare and unparalleled offering, straddling the line between the North end of Kelowna and Glenmore, presents a 4-lot land assembly with a remarkable 190 feet of prime frontage along a Transit Supportive Corridor. The MF3 zoning allows for enhanced density potential, perfectly aligning with Kelowna's progressive urban growth strategy. Key Features: oStrategic Location: Situated in a very unique location, this assembly enjoys unmatched proximity to transit, amenities, and Kelowna's downtown core. oDual Street Access: Enhanced functionality with two street frontages. providing superior site flexibility and improved parking solutions for developments oDensity Advantage: Transit corridor designation boosts development potential, positioning this property as a cornerstone for highdemand projects oExclusive Opportunity: As the sole assembly opportunity in this coveted area, this property offers a competitive edge for forward-thinking developers oExpansion Potential: Additional lots have suggested they would join the assembly for even more density and additional street access oRental Revenue: Additional rental income from rental suites or full duplexes on the lots allows a developer to cover carrying costs This offering is strictly for qualified developers who understand the potential of this development. For further details and confidential discussions, c...