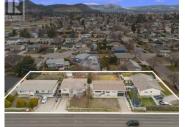

Attention Developers: This rare and unparalleled offering, straddling the line between the North end of Kelowna and Glenmore, presents a 4-lot land assembly with a remarkable 190 feet of prime frontage along a Transit Supportive Corridor. The MF3 zoning allows for enhanced density potential, perfectly aligning with Kelowna's progressive urban growth strategy. Key Features: oStrategic Location: Situated in a very unique location, this assembly enjoys unmatched proximity to transit, amenities, and Kelowna's downtown core. oDual Street Access: Enhanced functionality with two street frontages. providing superior site flexibility and improved parking solutions for developments oDensity Advantage: Transit corridor designation boosts development potential, positioning this property as a cornerstone for highdemand projects oExclusive Opportunity: As the sole assembly opportunity in this coveted area, this property offers a competitive edge for forward-thinking developers oExpansion Potential: Additional lots have suggested they would join the assembly for even more density and additional street access oRental Revenue: Additional rental income from rental suites or full duplexes on the lots allows a developer to cover carrying costs This offering is strictly for qualified developers who understand the potential of this development. For further details and confidential discussions, c...