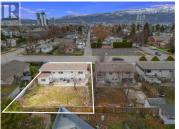

Attention Developers: This rare and unparalleled offering, straddling the line between the North end of Kelowna and Glenmore, presents a 4-lot land assembly with a remarkable 190 feet of prime frontage along a Transit Supportive Corridor. The MF3 zoning allows for enhanced density potential, perfectly aligning with Kelowna's progressive urban growth strategy. Key Features: oStrategic Location: Situated in a very unique location, this assembly enjoys unmatched proximity to transit, amenities, and Kelowna's downtown core. oDual Street Access: Enhanced functionality with two street frontages. providing superior site flexibility and improved parking solutions for developments oDensity Advantage: Transit corridor designation boosts development potential, positioning this property as a cornerstone for highdemand projects oExclusive Opportunity: As the sole assembly opportunity in this coveted area, this property offers a competitive edge for forward-thinking developers oExpansion Potential: Additional lots have suggested they would join the assembly for even more density and additional street access oRental Revenue: Additional rental income from rental suites or full duplexes on the lots allows a developer to cover carrying costs This offering is strictly for qualified developers who understand the potential of this development. For further details and confidential discussions, c...