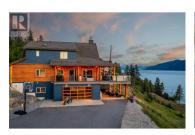

Nestled into the mountainside, this custom 4 bed/3 bath Timber Frame Hybrid Milled log home sits on a 1.9 acre setting with unobstructed breathtaking views of Okanagan Lake. The main floor showcases an inviting open-concept layout that combines a spacious kitchen, dining room and living room flooded with natural light from expansive windows, 2 bedrooms, 3pc bath and laundry area. A large wrap around deck provides numerous lounging areas, perfect for entertaining guests and watching the setting sun. The upper floor features a spacious area perfect for a den/office with gorgeous views out to the lake and access to the primary suite/ensuite through a large custom sliding barn door. The lower level features a versatile living space equipped with a large garagestyle glass door that seamlessly blends the indoor space with an outdoor setting creating the perfect spot for hosting events, a full kitchen, another bedroom, bath and an additional laundry room - all ideal for extended stays, a suite or an Airbnb accommodation. The spacious and flat property features an RV pad with 60-amp service, water, sewer, and cable hookup ensuring convenience for guests, and a storage shed for equipment. Ample space is available for parking extra toys, with potential for further development. Located at the end of a quiet private lane and close proximity to 5 boat launches, 3 beaches and 7 wineries,...