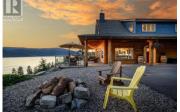

Nestled into the mountainside, this custom 4 bed/3 bath Timber Frame Hybrid Milled log home sits on a 1.9 acre setting with unobstructed breathtaking views of Okanagan Lake. The main floor showcases an inviting open-concept layout that combines a spacious kitchen, dining room and living room flooded with natural light from expansive windows, 2 bedrooms, 3pc bath and laundry area. A large wrap around deck provides numerous lounging areas, perfect for entertaining guests and watching the setting sun. The upper floor features a spacious area perfect for a den/office with gorgeous views out to the lake and access to the primary suite/ensuite through a large custom sliding barn door. The lower level features a versatile living space equipped with a large garagestyle glass door that seamlessly blends the indoor space with an outdoor setting creating the perfect spot for hosting events, a full kitchen, another bedroom, bath and an additional laundry room - all ideal for extended stays, a suite or an Airbnb accommodation. The spacious and flat property features an RV pad with 60-amp service, water, sewer, and cable hookup ensuring convenience for guests, and a storage shed for equipment. Ample space is available for parking extra toys, with potential for further development. Located at the end of a quiet private lane and close proximity to 5 boat launches, 3 beaches and 7 wineries,...