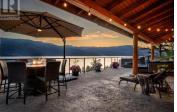

Nestled into the mountainside, this custom 4 bed/3 bath Timber Frame Hybrid Milled log home sits on a 1.9 acre setting with unobstructed breathtaking views of Okanagan Lake. The main floor showcases an inviting open-concept layout that combines a spacious kitchen, dining room and living room flooded with natural light from expansive windows, 2 bedrooms, 3pc bath and laundry area. A large wrap around deck provides numerous lounging areas, perfect for entertaining guests and watching the setting sun. The upper floor features a spacious area perfect for a den/office with gorgeous views out to the lake and access to the primary suite/ensuite through a large custom sliding barn door. The lower level features a versatile living space equipped with a large garagestyle glass door that seamlessly blends the indoor space with an outdoor setting creating the perfect spot for hosting events, a full kitchen, another bedroom, bath and an additional laundry room - all ideal for extended stays, a suite or an Airbnb accommodation. The spacious and flat property features an RV pad with 60-amp service, water, sewer, and cable hookup ensuring convenience for guests, and a storage shed for equipment. Ample space is available for parking extra toys, with potential for further development. Located at the end of a quiet private lane and close proximity to 5 boat launches, 3 beaches and 7 wineries,...