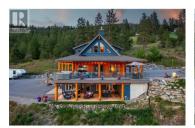

Nestled into the mountainside, this custom 4 bed/3 bath Timber Frame Hybrid Milled log home sits on a 1.9 acre setting with unobstructed breathtaking views of Okanagan Lake. The main floor showcases an inviting open-concept layout that combines a spacious kitchen, dining room and living room flooded with natural light from expansive windows, 2 bedrooms, 3pc bath and laundry area. A large wrap around deck provides numerous lounging areas, perfect for entertaining guests and watching the setting sun. The upper floor features a spacious area perfect for a den/office with gorgeous views out to the lake and access to the primary suite/ensuite through a large custom sliding barn door. The lower level features a versatile living space equipped with a large garagestyle glass door that seamlessly blends the indoor space with an outdoor setting creating the perfect spot for hosting events, a full kitchen, another bedroom, bath and an additional laundry room - all ideal for extended stays, a suite or an Airbnb accommodation. The spacious and flat property features an RV pad with 60-amp service, water, sewer, and cable hookup ensuring convenience for guests, and a storage shed for equipment. Ample space is available for parking extra toys, with potential for further development. Located at the end of a quiet private lane and close proximity to 5 boat launches, 3 beaches and 7 wineries,...