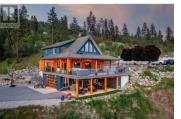

Nestled into the mountainside, this custom 4 bed/3 bath Timber Frame Hybrid Milled log home sits on a 1.9 acre setting with unobstructed breathtaking views of Okanagan Lake. The main floor showcases an inviting open-concept layout that combines a spacious kitchen, dining room and living room flooded with natural light from expansive windows, 2 bedrooms, 3pc bath and laundry area. A large wrap around deck provides numerous lounging areas, perfect for entertaining guests and watching the setting sun. The upper floor features a spacious area perfect for a den/office with gorgeous views out to the lake and access to the primary suite/ensuite through a large custom sliding barn door. The lower level features a versatile living space equipped with a large garagestyle glass door that seamlessly blends the indoor space with an outdoor setting creating the perfect spot for hosting events, a full kitchen, another bedroom, bath and an additional laundry room - all ideal for extended stays, a suite or an Airbnb accommodation. The spacious and flat property features an RV pad with 60-amp service, water, sewer, and cable hookup ensuring convenience for guests, and a storage shed for equipment. Ample space is available for parking extra toys, with potential for further development. Located at the end of a quiet private lane and close proximity to 5 boat launches, 3 beaches and 7 wineries,...