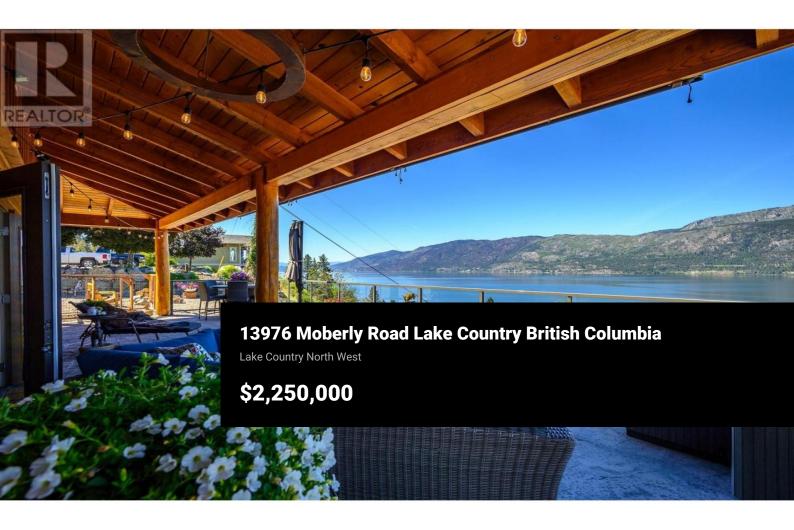

Nestled into the mountainside, this custom 4 bed/3 bath Timber Frame Hybrid Milled log home sits on a 1.9 acre setting with unobstructed breathtaking views of Okanagan Lake. The main floor showcases an inviting open-concept layout that combines a spacious kitchen, dining room and living room flooded with natural light from expansive windows, 2 bedrooms, 3pc bath and laundry area. A large wrap around deck provides numerous lounging areas, perfect for entertaining guests and watching the setting sun. The upper floor features a spacious area perfect for a den/office with gorgeous views out to the lake and access to the primary suite/ensuite through a large custom sliding barn door. The lower level features a versatile living space equipped with a large garagestyle glass door that seamlessly blends the indoor space with an outdoor setting creating the perfect spot for hosting events, a full kitchen, another bedroom, bath and an additional laundry room - all ideal for extended stays, a suite or an Airbnb accommodation. The spacious and flat property features an RV pad with 60-amp service, water, sewer, and cable hookup ensuring convenience for guests, and a storage shed for equipment. Ample space is available for parking extra toys, with potential for further development. Located at the end of a quiet private lane and close proximity to 5 boat launches, 3 beaches and 7 wineries,...