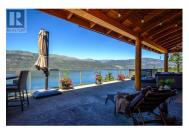

Nestled into the mountainside, this custom 4 bed/3 bath Timber Frame Hybrid Milled log home sits on a 1.9 acre setting with unobstructed breathtaking views of Okanagan Lake. The main floor showcases an inviting open-concept layout that combines a spacious kitchen, dining room and living room flooded with natural light from expansive windows, 2 bedrooms, 3pc bath and laundry area. A large wrap around deck provides numerous lounging areas, perfect for entertaining guests and watching the setting sun. The upper floor features a spacious area perfect for a den/office with gorgeous views out to the lake and access to the primary suite/ensuite through a large custom sliding barn door. The lower level features a versatile living space equipped with a large garagestyle glass door that seamlessly blends the indoor space with an outdoor setting creating the perfect spot for hosting events, a full kitchen, another bedroom, bath and an additional laundry room - all ideal for extended stays, a suite or an Airbnb accommodation. The spacious and flat property features an RV pad with 60-amp service, water, sewer, and cable hookup ensuring convenience for guests, and a storage shed for equipment. Ample space is available for parking extra toys, with potential for further development. Located at the end of a quiet private lane and close proximity to 5 boat launches, 3 beaches and 7 wineries,...