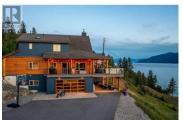

Timber Frame Beauty with Spectacular Lake Okanagan Views! Craftsmanship meets breathtaking views in this custom 4-bed, 3-bath Milled Solid Wood with Timber Frame Components home on 1.9 acres of mountainside serenity. With unobstructed lake views and room to roam, this is the ultimate Okanagan retreat! Inside, the open-concept main floor is bathed in natural light from expansive windows, seamlessly blending the kitchen, dining, and living areas-perfect for entertaining. Two bedrooms, a 3-piece bath, and laundry add convenience. Step onto the wrap-around deck to soak in panoramic lake vistas and epic sunsets. Upstairs, a loft-style office offers stunning views, leading to the primary suite with a spa-like ensuite through a custom barn door. The lower level is ideal for guests, a suite, featuring a full kitchen, bedroom, bath, and second laundry. The suite is a licensed AirBnB if you want to continue operating as the local wineries bring in great short term renters. A garage-style glass door opens to the outdoors, blending indoor and outdoor living effortlessly. Outside, enjoy an RV pad with full hookups, storage shed, and ample parking for all your toys. Located at the end of a private lane, you're minutes from boat launches, beaches, wineries, and Spion Kop trails. This isn't just a home--it's an Okanagan lifestyle. Don't miss it! (id:6769)