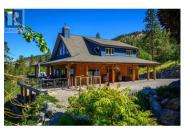

Timber Frame Beauty with Spectacular Lake Okanagan Views! Craftsmanship meets breathtaking views in this custom 4-bed, 3-bath Milled Solid Wood with Timber Frame Components home on 1.9 acres of mountainside serenity. With unobstructed lake views and room to roam, this is the ultimate Okanagan retreat! Inside, the open-concept main floor is bathed in natural light from expansive windows, seamlessly blending the kitchen, dining, and living areas-perfect for entertaining. Two bedrooms, a 3-piece bath, and laundry add convenience. Step onto the wrap-around deck to soak in panoramic lake vistas and epic sunsets. Upstairs, a loft-style office offers stunning views, leading to the primary suite with a spa-like ensuite through a custom barn door. The lower level is ideal for guests, a suite, featuring a full kitchen, bedroom, bath, and second laundry. The suite is a licensed AirBnB if you want to continue operating as the local wineries bring in great short term renters. A garage-style glass door opens to the outdoors, blending indoor and outdoor living effortlessly. Outside, enjoy an RV pad with full hookups, storage shed, and ample parking for all your toys. Located at the end of a private lane, you're minutes from boat launches, beaches, wineries, and Spion Kop trails. This isn't just a home--it's an Okanagan lifestyle. Don't miss it! (id:6769)