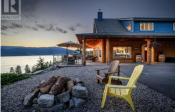

Timber Frame Beauty with Spectacular Lake Okanagan Views! Craftsmanship meets breathtaking views in this custom 4-bed, 3-bath Milled Solid Wood with Timber Frame Components home on 1.9 acres of mountainside serenity. With unobstructed lake views and room to roam, this is the ultimate Okanagan retreat! Inside, the open-concept main floor is bathed in natural light from expansive windows, seamlessly blending the kitchen, dining, and living areas-perfect for entertaining. Two bedrooms, a 3-piece bath, and laundry add convenience. Step onto the wrap-around deck to soak in panoramic lake vistas and epic sunsets. Upstairs, a loft-style office offers stunning views, leading to the primary suite with a spa-like ensuite through a custom barn door. The lower level is ideal for guests, a suite, featuring a full kitchen, bedroom, bath, and second laundry. The suite is a licensed AirBnB if you want to continue operating as the local wineries bring in great short term renters. A garage-style glass door opens to the outdoors, blending indoor and outdoor living effortlessly. Outside, enjoy an RV pad with full hookups, storage shed, and ample parking for all your toys. Located at the end of a private lane, you're minutes from boat launches, beaches, wineries, and Spion Kop trails. This isn't just a home--it's an Okanagan lifestyle. Don't miss it! (id:6769)