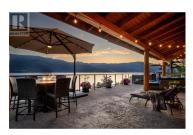

Timber Frame Beauty with Spectacular Lake Okanagan Views! Craftsmanship meets breathtaking views in this custom 4-bed, 3-bath Milled Solid Wood with Timber Frame Components home on 1.9 acres of mountainside serenity. With unobstructed lake views and room to roam, this is the ultimate Okanagan retreat! Inside, the open-concept main floor is bathed in natural light from expansive windows, seamlessly blending the kitchen, dining, and living areas-perfect for entertaining. Two bedrooms, a 3-piece bath, and laundry add convenience. Step onto the wrap-around deck to soak in panoramic lake vistas and epic sunsets. Upstairs, a loft-style office offers stunning views, leading to the primary suite with a spa-like ensuite through a custom barn door. The lower level is ideal for guests, a suite, featuring a full kitchen, bedroom, bath, and second laundry. The suite is a licensed AirBnB if you want to continue operating as the local wineries bring in great short term renters. A garage-style glass door opens to the outdoors, blending indoor and outdoor living effortlessly. Outside, enjoy an RV pad with full hookups, storage shed, and ample parking for all your toys. Located at the end of a private lane, you're minutes from boat launches, beaches, wineries, and Spion Kop trails. This isn't just a home--it's an Okanagan lifestyle. Don't miss it! (id:6769)