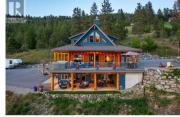

Timber Frame Beauty with Spectacular Lake Okanagan Views! Craftsmanship meets breathtaking views in this custom 4-bed, 3-bath Milled Solid Wood with Timber Frame Components home on 1.9 acres of mountainside serenity. With unobstructed lake views and room to roam, this is the ultimate Okanagan retreat! Inside, the open-concept main floor is bathed in natural light from expansive windows, seamlessly blending the kitchen, dining, and living areas-perfect for entertaining. Two bedrooms, a 3-piece bath, and laundry add convenience. Step onto the wrap-around deck to soak in panoramic lake vistas and epic sunsets. Upstairs, a loft-style office offers stunning views, leading to the primary suite with a spa-like ensuite through a custom barn door. The lower level is ideal for guests, a suite, featuring a full kitchen, bedroom, bath, and second laundry. The suite is a licensed AirBnB if you want to continue operating as the local wineries bring in great short term renters. A garage-style glass door opens to the outdoors, blending indoor and outdoor living effortlessly. Outside, enjoy an RV pad with full hookups, storage shed, and ample parking for all your toys. Located at the end of a private lane, you're minutes from boat launches, beaches, wineries, and Spion Kop trails. This isn't just a home--it's an Okanagan lifestyle. Don't miss it! (id:6769)