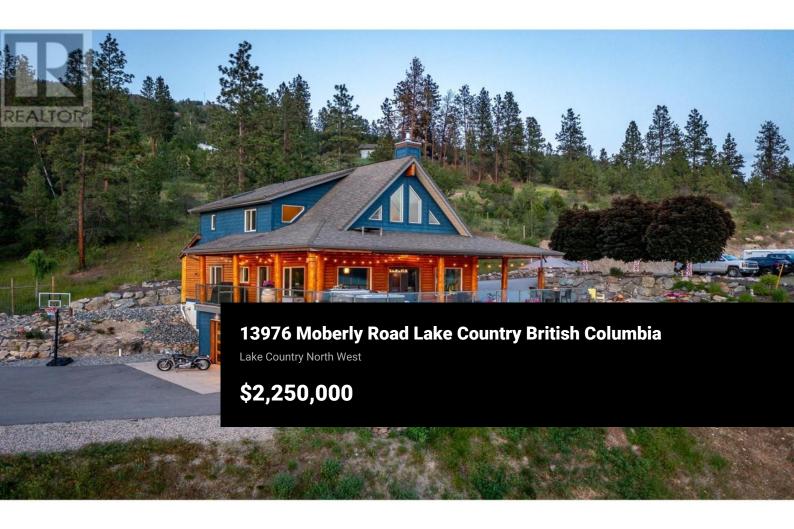

Timber Frame Beauty with Spectacular Lake Okanagan Views! Craftsmanship meets breathtaking views in this custom 4-bed, 3-bath Milled Solid Wood with Timber Frame Components home on 1.9 acres of mountainside serenity. With unobstructed lake views and room to roam, this is the ultimate Okanagan retreat! Inside, the open-concept main floor is bathed in natural light from expansive windows, seamlessly blending the kitchen, dining, and living areas-perfect for entertaining. Two bedrooms, a 3-piece bath, and laundry add convenience. Step onto the wrap-around deck to soak in panoramic lake vistas and epic sunsets. Upstairs, a loft-style office offers stunning views, leading to the primary suite with a spa-like ensuite through a custom barn door. The lower level is ideal for guests, a suite, featuring a full kitchen, bedroom, bath, and second laundry. The suite is a licensed AirBnB if you want to continue operating as the local wineries bring in great short term renters. A garage-style glass door opens to the outdoors, blending indoor and outdoor living effortlessly. Outside, enjoy an RV pad with full hookups, storage shed, and ample parking for all your toys. Located at the end of a private lane, you're minutes from boat launches, beaches, wineries, and Spion Kop trails. This isn't just a home--it's an Okanagan lifestyle. Don't miss it! (id:6769)