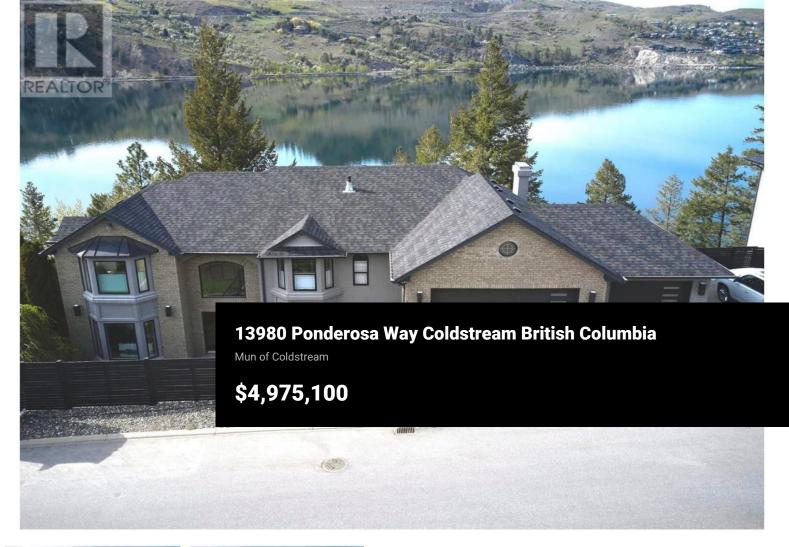

Welcome to your dream lakefront retreat on the pristine shores of Kalamalka Lake! This stunning modern custom home boasts unparalleled luxury and breathtaking views. Enjoy the lakeside lifestyle with a new dock and a convenient beach house lakeside with a washroom. Inside the main residence, spanning an impressive 5800 sg ft, featuring 7 bedrooms and 6 baths, ideal for accommodating family and guests in comfort and style. With beautiful hardwood floors throughout, the home exudes warmth and sophistication. The heart of the home is the expansive kitchen, with Jenn air appliances and a large island, ideal for entertaining. A games room provides additional space for leisure activities, while the triple car garage with custom floor covers offers ample storage. Step outside onto the large patio off the main living with spectacular sunsets over the lake. Retreat to the luxurious primary suite, featuring a spacious walk-in closet and a stunning ensuite with a soaker tub boasting lake views, and a huge double shower. Additional features include a little putting green for the kids and three sets of washer dryers. Sitting on .39 of an acre this lot offers space and privacy, plus its perfectly situated near a park for the kids and Kalamalka Provincial Park for biking, hiking, and all your outdoor adventures. This property offers the perfect blend of luxury, and natural beauty, making...