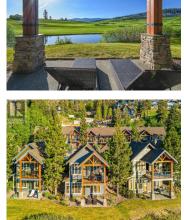

WWWWWWWW

Exceptional opportunity to acquire 1/6 share of 3 bed/3bath golf cottage at Predator Ridge. Ownership affords 1 week's exclusive enjoyment every 6 weeks. Offered fully furnished, presenting a turnkey solution, inclusive of a single-car garage, additional storage, use of an electric golf cart. Positioned to provide captivating E and S/E vistas, the cottage overlooks Ridge #17 and Longspoon Pond. Potential for revenue generation through participation in the rental program with owners' split of 55% in summer rental proceeds and 60% during winter months. Financial considerations encompass a 1/6 share of all operating expenses, encapsulating property taxes, strata fees, utilities, insurance, and access to the Fitness Centre. These costs are consolidated within a monthly Owner's Corporation fee totaling \$477.64, equating to an annual operating expense of \$5,731.68. Phase 2 golf membership for two individuals subject to a transfer fee of \$2,291.67. Convenience is further underscored by the proximity to Kalamalka and Okanagan Lakes, facilitating recreational pursuits such as boating and swimming within a short drive. Furthermore, the renowned skiing destination of Silver Star is easily accessible within a 45-minute drive, augmenting the region's appeal for year round outdoor activities. Exceptional opportunity to invest in a coveted lifestyle enclave, combining luxury amenities wi...