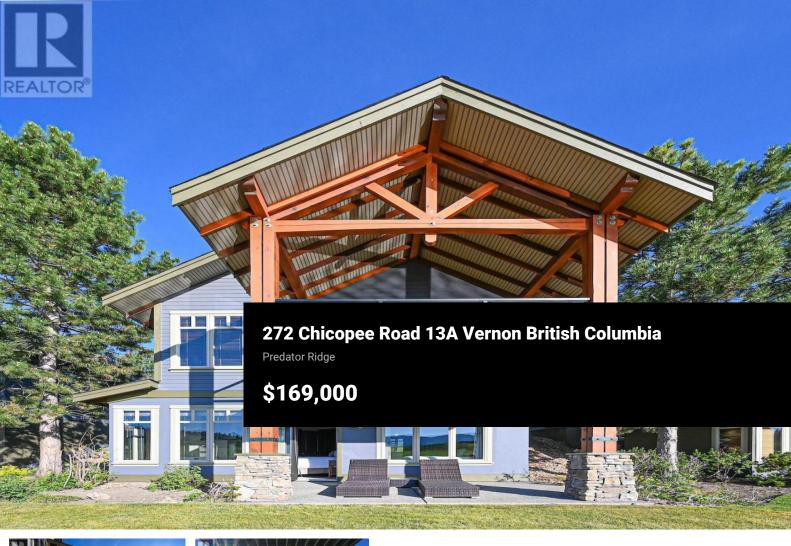

Exceptional opportunity to acquire 1/6 share of 3 bed/3bath premier golf cottage at Predator Ridge. Ownership affords 1 week's exclusive enjoyment every 6 weeks. Offered fully furnished, presenting a turnkey solution, inclusive of a single-car garage, additional storage, use of an electric golf cart. Captivating E and S/E vistas, the cottage overlooks Ridge #17 and Longspoon Pond and enjoys its own community exclusive swimming pool w hot tub and change rooms. SO MUCH FUN! Financial considerations encompass a 1/6 share of all operating expenses, encapsulating property taxes, strata fees, utilities, insurance, and access to the Fitness Centre. These costs are consolidated within a monthly Owner's Corporation fee totaling \$477.64, equating to an annual operating expense of \$5,731.68. Phase 2 golf membership for two individuals subject to a transfer fee of \$2,291.67. Convenience is further underscored by the proximity to Kalamalka and Okanagan Lakes, facilitating recreational pursuits such as boating and swimming within a short drive. Silver Star Ski Resort is easily accessible within a 45-minute drive, augmenting the region's appeal for year round outdoor activities. Exceptional opportunity to invest in a coveted lifestyle enclave, combining luxury amenities with the natural splendor of the Okanagan Valley. Unique option to rent on nightly highly profitable basis during any of...