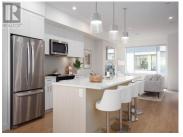

Now pay NO GST! Single-family style living in a townhome community. The Nest at Findlay is the latest project from Millennial Developments. Located on a quiet residential street in Rutland next to a nature reserve, these new construction 3 bedroom/2.5 bathroom, three-story townhomes are a spacious alternative to single-family homes. This corner townhome has a private, fenced back yard, double side-by-side garage with plenty of storage space, a balcony with gas BBQ hookup, beautifully designed finishes, and amazing community amenities. Conveniently located close to HWY 97, less than 10 minutes to the airport and UBCO, 15 minutes to downtown Kelowna with ample family activities and services nearby. Immediate Occupancy available. Rental, pet and family-friendly. (id:6769)