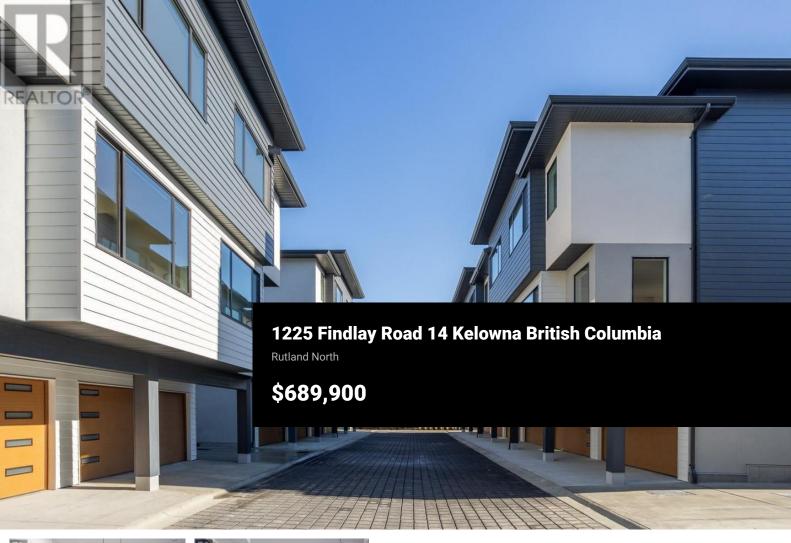

Now pay NO GST! Single-family style living in a townhome community. The Nest at Findlay is the latest project from Millennial Developments. Located on a quiet residential street in Rutland next to a nature reserve, these new construction 3 bedroom/2.5 bathroom, three-story townhomes are a spacious alternative to single-family homes. This corner townhome has a private, fenced back yard, double side-by-side garage with plenty of storage space, a balcony with gas BBQ hookup, beautifully designed finishes, and amazing community amenities. Conveniently located close to HWY 97, less than 10 minutes to the airport and UBCO, 15 minutes to downtown Kelowna with ample family activities and services nearby. Immediate Occupancy available. Rental, pet and family-friendly. (id:6769)