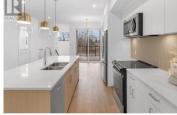

3 level, 3 bed, 2.5 bath t/h is centrally located close to everything on a quiet street. This home features an open concept design; living room, kitchen, powder room, and dining room with access to a private balcony including gas BBQ hookup. A modern kitchen with quartz countertops, s/s appliances and large island perfect for entertaining. The laundry room is conveniently located on the upper level. Luxury finishes include under-cabinet lighting, spa-like