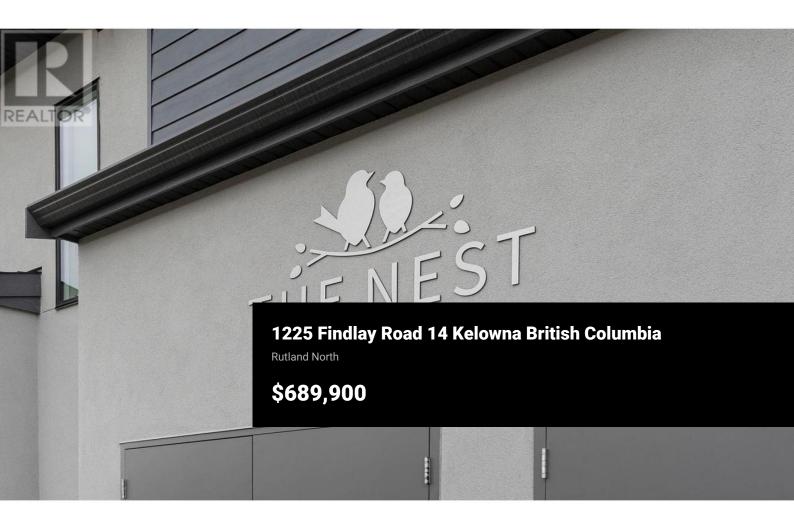

from 12-2pm. (id:6769)

Phone: (604) 715-2900 http://www.holgardgroup.com/

Welcome to the Nest at Findlay by Millennium Developments. This brand new

ensuite, designer fireplace, dual vanity ensuite, large walk-in-closet, and extralarge living room. Also includes a fenced yard & double s x s garage. Complex amenities include a community garden, jungle gym, and outdoor BBQ area. Located within walking distance to Ben Lee Park, Rutland Centennial Park, YMCA, Rutland Sports Fields, shopping and public transit. Pets allowed w/ restrictions (2 dogs, or 2 cats, or 1 of each). GST Applicable. This outstanding home is move-in ready! Open House Saturday, Feb 15th & Sunday, Feb. 16th