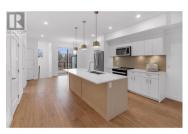

3 level, 3 bed, 2.5 bath t/h is centrally located close to everything on a quiet street. This home features an open concept design; living room, kitchen, powder room, and dining room with access to a private balcony including gas BBQ hookup. A modern kitchen with quartz countertops, s/s appliances and large island perfect for entertaining. The laundry room is conveniently located on the upper level. Luxury finishes include under-cabinet lighting, spa-like