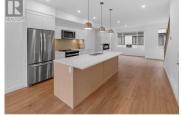

3 level, 3 bed, 2.5 bath t/h is centrally located close to everything on a quiet street. This home features an open concept design; living room, kitchen, powder room, and dining room with access to a private balcony including gas BBQ hookup. A modern kitchen with quartz countertops, s/s appliances and large island perfect for entertaining. The laundry room is conveniently located on the upper level. Luxury finishes include under-cabinet lighting, spa-like