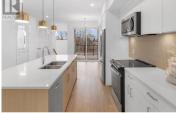

3 level, 3 bed, 2.5 bath t/h is centrally located close to everything on a quiet street. This home features an open concept design; living room, kitchen, powder room, and dining room with access to a private balcony including gas BBQ hookup. A modern kitchen with quartz countertops, s/s appliances and large island perfect for entertaining. The laundry room is conveniently located on the upper level. Luxury finishes include under-cabinet lighting, spa-like