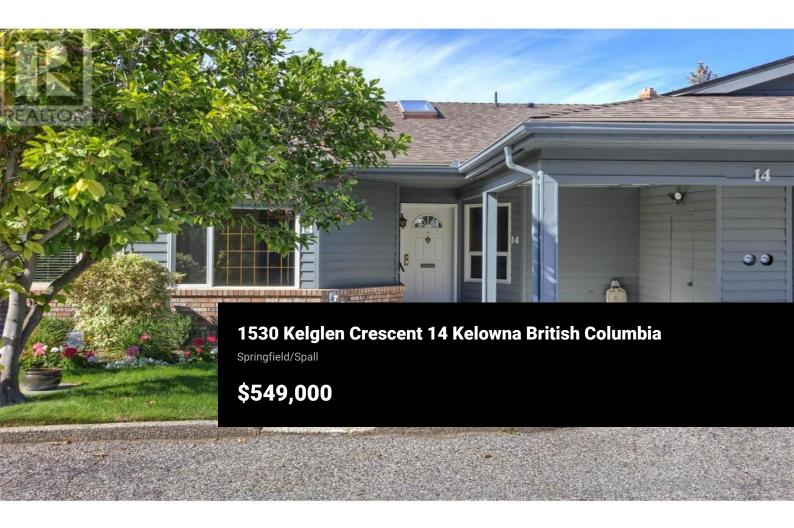

Welcome to this charming 1-level townhome located in a quaint community just minutes from downtown and the Parkinson Rec Centre. This well-maintained home features beautiful hardwood flooring throughout, offering warmth and elegance in every room. With 2 spacious bedrooms and 2 bathrooms, there's plenty of space to relax and unwind. The cozy living room with a fireplace is perfect for cool evenings, while the bright dining room and kitchen open onto a private backyard terrace, ideal for enjoying the warm weather and vibrant gardens surrounding. 1 covered parking stall is conveniently located right out of the front door next to the storage shed that provides extra room for your belongings. Colorful garden beds along front add to the lovely street appeal. Enjoy easy living and the perfect blend of tranquility and proximity to amenities in this inviting townhome! (id:6769)