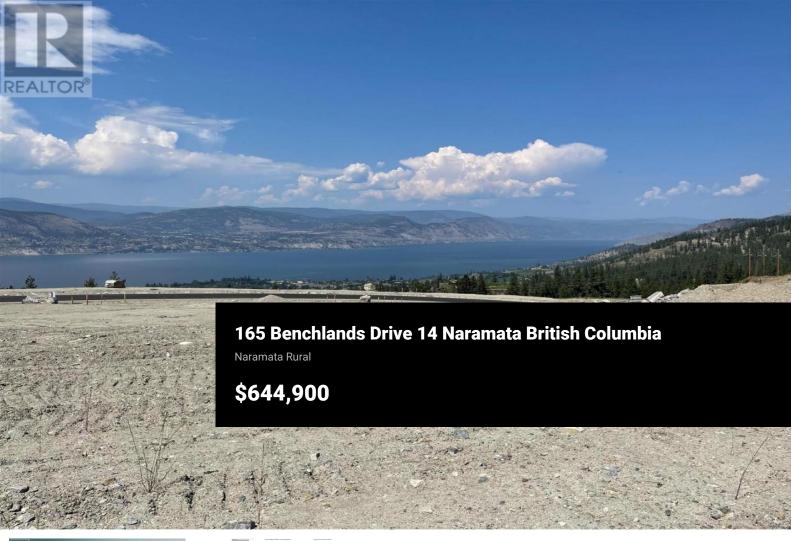

Priced to Sell!! Don't miss out with one of the best view large. 7 of acre or 30,492 sq ft with amazing 180 degrees views of Okanagan Lake and Mountains .. Bring your own Builder!! Located within the prestigious Vista Naramata development on a flat corner lot. Building your dream home with a secondary retreat or a place for your toys? The water, sewer and gas all at the front property line, so this ready for your dream home with road and rear lane access. Only 10 minutes to Penticton, 20 minutes to Penticton airport and minutes to many of BC's world famous wineries, Kettle Valley Trail (among others), beaches and much more. (id:6769)