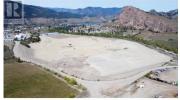

(id:6769)

Phone: (250) 258-9430

http://www.venturecommercial.ca/

with lots now being offered for sale. Consisting of over 114 acres with over 19 proposed strata lots, Avery Business Park offers shovel ready lots ranging from 2.5 to 10 acres. Whether you're an owner-occupier, developer, or investor Avery Business Park can be tailored to fit your needs with options including custom building packages, creative sale structures, and the potential to lease to own. With the cost of industrial land skyrocketing throughout the Okanagan, Avery Business Park is the most affordable place to grow your business. Join tenants such as Avery Family Farms, a 50,000 sf state-of-the-art vertical farming facility producing up to 10,000 heads of lettuce daily! Located only 12 minutes from Penticton, less than 1 km off Highway 97, and close to other major highway access points including the US border, Avery Business Park is strategically and conveniently located in the heart of the South Okanagan.