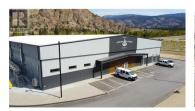

(id:6769)

Phone: (250) 258-9430

http://www.venturecommercial.ca/

with lots now being offered for sale. Consisting of over 114 acres with over 19 proposed strata lots, Avery Business Park offers shovel ready lots ranging from 2.5 to 10 acres. Whether you're an owner-occupier, developer, or investor Avery Business Park can be tailored to fit your needs with options including custom building packages, creative sale structures, and the potential to lease to own. With the cost of industrial land skyrocketing throughout the Okanagan, Avery Business Park is the most affordable place to grow your business. Join tenants such as Avery Family Farms, a 50,000 sf state-of-the-art vertical farming facility producing up to 10,000 heads of lettuce daily! Located only 12 minutes from Penticton, less than 1 km off Highway 97, and close to other major highway access points including the US border, Avery Business Park is strategically and conveniently located in the heart of the South Okanagan.