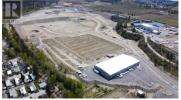

(id:6769)

Phone: (250) 258-9430

http://www.venturecommercial.ca/

with lots now being offered for sale. Consisting of over 114 acres with over 19 proposed strata lots, Avery Business Park offers shovel ready lots ranging from 2.5 to 10 acres. Whether you're an owner-occupier, developer, or investor Avery Business Park can be tailored to fit your needs with options including custom building packages, creative sale structures, and the potential to lease to own. With the cost of industrial land skyrocketing throughout the Okanagan, Avery Business Park is the most affordable place to grow your business. Join tenants such as Avery Family Farms, a 50,000 sf state-of-the-art vertical farming facility producing up to 10,000 heads of lettuce daily! Located only 12 minutes from Penticton, less than 1 km off Highway 97, and close to other major highway access points including the US border, Avery Business Park is strategically and conveniently located in the heart of the South Okanagan.