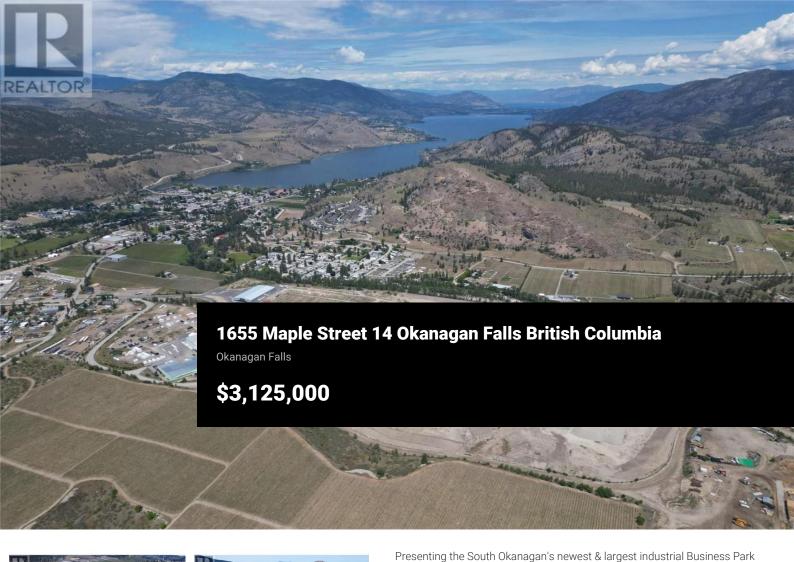

(id:6769)

Phone: (250) 258-9430

http://www.venturecommercial.ca/

with lots now being offered for sale. Consisting of over 114 acres with over 19 proposed strata lots, Avery Business Park offers shovel ready lots ranging from 2.5 to 10 acres. Whether you're an owner-occupier, developer, or investor Avery Business Park can be tailored to fit your needs with options including custom building packages, creative sale structures, and the potential to lease to own. With the cost of industrial land skyrocketing throughout the Okanagan, Avery Business Park is the most affordable place to grow your business. Join tenants such as Avery Family Farms, a 50,000 sf state-of-the-art vertical farming facility producing up to 10,000 heads of lettuce daily! Located only 12 minutes from Penticton, less than 1 km off Highway 97, and close to other major highway access points including the US border, Avery Business Park is strategically and conveniently located in the heart of the South Okanagan.