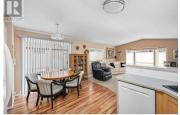

1835 Nancee Way Court 14 Kelowna British Columbia West Kelowna Estates \$359,900

Welcome to this METICULOUS home in a great park ONLY MINUTES FROM DOWNTOWN KELOWNA! Attention to detail is the name of the game, and when you walk in, it just feels like home. All the little things add up big: high ceilings, a nice open plan, drywall (not panelling), bathroom has been fully updated, backsplashes match in kitchen & bathroom, new paint & carpet, screwless light switch covers, modern light fixtures, power blinds on skylight & some windows, & cellular shades (pull down or up) on other windows. The pocket doors on the bedrooms are great space savers. There is fantastic outdoor space with sliding glass doors onto a lovely big deck, upgraded desert rock surrounding the home, plus a shed, and a driveway that fits two cars. TWO PETS allowed (cats or dogs up to 17"" height total - 15"" to the shoulder). This LOCATION CAN'T BE BEAT, only minutes from the lake, Okanagan Landing Shopping Centre & a very short drive right in to downtown Kelowna. Must be owner occupied, no rentals please. The Application for Tenancy is only a \$50.00 fee! Pad rent for new owner is confirmed to be \$550 per month. Pad rent includes: Water and sewer, trash removal and recycling, snow removal and yard waste pick up twice a year, Spring and Fall. Owners are allowed to smoke in their own homes, however note this home has been SMOKE FREE and PET FREE. Quick possession is possible - come and have а...