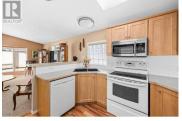

1835 Nancee Way Court 14 Kelowna British Columbia West Kelowna Estates \$359,900

Welcome to this METICULOUS home in a great park ONLY MINUTES FROM DOWNTOWN KELOWNA! Attention to detail is the name of the game, and when you walk in, it just feels like home. All the little things add up big: high ceilings, a nice open plan, drywall (not panelling), bathroom has been fully updated, backsplashes match in kitchen & bathroom, new paint & carpet, screwless light switch covers, modern light fixtures, power blinds on skylight & some windows, & cellular shades (pull down or up) on other windows. The pocket doors on the bedrooms are great space savers. There is fantastic outdoor space with sliding glass doors onto a lovely big deck, upgraded desert rock surrounding the home, plus a shed, and a driveway that fits two cars. TWO PETS allowed (cats or dogs up to 17"" height total - 15"" to the shoulder). This LOCATION CAN'T BE BEAT, only minutes from the lake, Okanagan Landing Shopping Centre & a very short drive right in to downtown Kelowna. Must be owner occupied, no rentals please. The Application for Tenancy is only a \$50.00 fee! Pad rent for new owner is confirmed to be \$550 per month. Pad rent includes: Water and sewer, trash removal and recycling, snow removal and yard waste pick up twice a year, Spring and Fall. Owners are allowed to smoke in their own homes, however note this home has been SMOKE FREE and PET FREE. Quick possession is possible - come and have а...