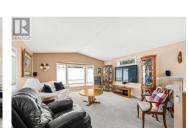

1835 Nancee Way Court 14 Kelowna British Columbia West Kelowna Estates \$359,900

Welcome to this METICULOUS home in a great park ONLY MINUTES FROM DOWNTOWN KELOWNA! Attention to detail is the name of the game, and when you walk in, it just feels like home. All the little things add up big: high ceilings, a nice open plan, drywall (not panelling), bathroom has been fully updated, backsplashes match in kitchen & bathroom, new paint & carpet, screwless light switch covers, modern light fixtures, power blinds on skylight & some windows, & cellular shades (pull down or up) on other windows. The pocket doors on the bedrooms are great space savers. There is fantastic outdoor space with sliding glass doors onto a lovely big deck, upgraded desert rock surrounding the home, plus a shed, and a driveway that fits two cars. TWO PETS allowed (cats or dogs up to 17"" height total - 15"" to the shoulder). This LOCATION CAN'T BE BEAT, only minutes from the lake, Okanagan Landing Shopping Centre & a very short drive right in to downtown Kelowna. Must be owner occupied, no rentals please. The Application for Tenancy is only a \$50.00 fee! Pad rent for new owner is confirmed to be \$550 per month. Pad rent includes: Water and sewer, trash removal and recycling, snow removal and yard waste pick up twice a year, Spring and Fall. Owners are allowed to smoke in their own homes, however note this home has been SMOKE FREE and PET FREE. Quick possession is possible - come and have а...