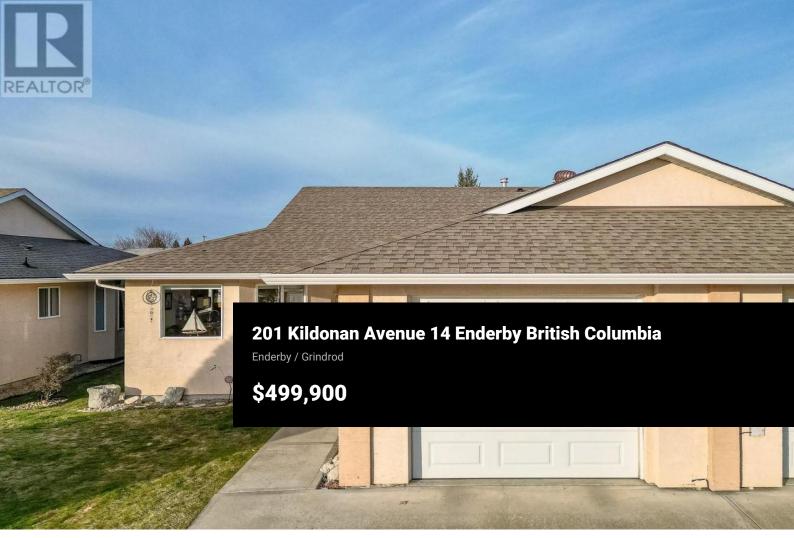

This well-maintained, level-entry ranch-style townhouse is nestled in a private, 36-unit complex and offers comfort, convenience, and charm. Thoughtful owner upgrades include central A/C, sleek laminate flooring, and a screened-in sunroom, perfect for relaxing year-round. The property also boasts a unique 6'3" high crawlspace with staircase access, providing excellent storage and workshop space. A single attached garage adds to the convenience. Ideally located near the Shuswap River, with easy access to a boat launch, river walk, park, arena, and curling rink, this home is perfect for those seeking a serene and active lifestyle. (id:6769)