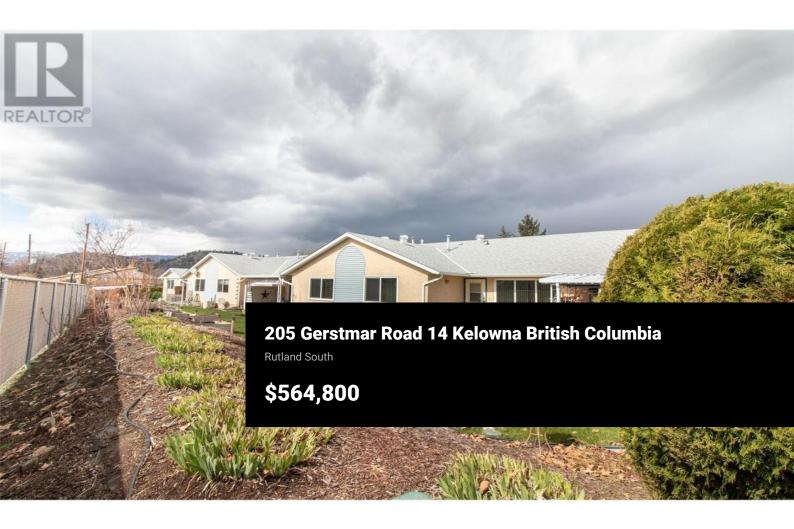

Welcome to this spacious 4 bed, 3 bath home in Gerstmar Park with over 2,000 square feet of living space! Ideally located close to shopping, grocery stores, restaurants, transit, and all essential amenities. Bright and airy with lots of natural light from the skylights. The large basement family room is perfect for movie nights, playtime, or extra entertaining space. Outside, you'll find a garage plus an additional adjacent parking spot. Don't miss this fantastic opportunity, book your private viewing today! (id:6769)