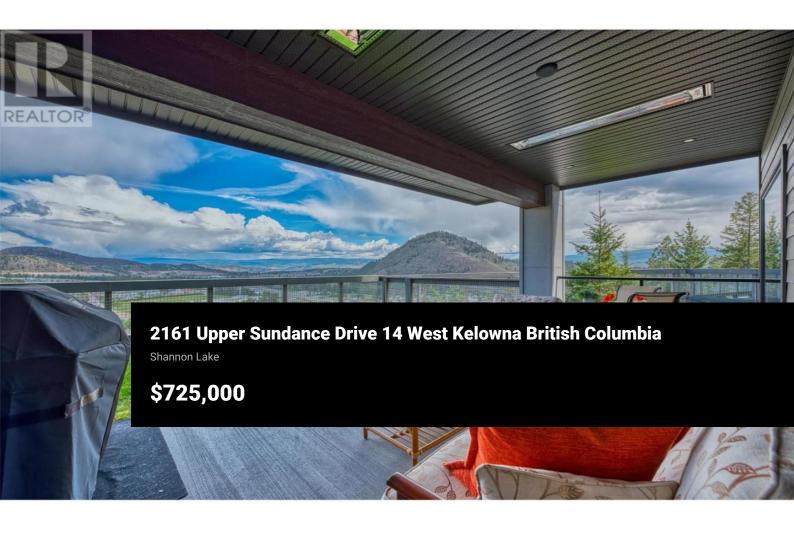

This exquisite home offers unparalleled single-level living with no stairs, ensuring ease and comfort for all residents. Expansive windows flood the home with natural light, perfectly framing the breathtaking views of the valley and mountains. Spanning over 1,400 square feet, this spacious residence features 2 bedrooms + flex room and 2 baths, thoughtfully designed to maximize both functionality and elegance. Upscale finishings are evident throughout including a PREMIUM "Chef's Package" with premium appliances, a gas stove, a pot filler, a wine fridge, and quartz countertops. The primary bedroom is a serene retreat, boasting a walk-in closet and a fabulous ensuite with double sinks. Step outside to a spectacular yard that is a perfect space for the favourite family pet. Enjoy your large covered patio, complete with two overhead infrared heaters, and savour the panoramic vistas year-round. There is ample parking with a large garage stall, along with driveway space and many ""Visitor Parking"" stalls. Nestled next to parkland, you'll have direct access to walking trails, allowing you to fully immerse yourself in West Kelowna's stunning natural beauty. Experience the pinnacle of quality in Camber Heights, where luxury and nature blend seamlessly in this desirable community. (id:6769)