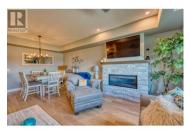

This exquisite home offers unparalleled single-level living with no stairs, ensuring ease and comfort for all residents. Expansive windows flood the home with natural light, perfectly framing the breathtaking views of the valley and mountains. Spanning over 1,400 square feet, this spacious residence features 2 bedrooms + flex room and 2 baths, thoughtfully designed to maximize both functionality and elegance. Upscale finishings are evident throughout including a PREMIUM "Chef's Package" with premium appliances, a gas stove, a pot filler, a wine fridge, and quartz countertops. The primary bedroom is a serene retreat, boasting a walk-in closet and a fabulous ensuite with double sinks. Step outside to a spectacular yard that is a perfect space for the favourite family pet. Enjoy your large covered patio, complete with two overhead infrared heaters, and savour the panoramic vistas year-round. There is ample parking with a large garage stall, along with driveway space and many ""Visitor Parking"" stalls. Nestled next to parkland, you'll have direct access to walking trails, allowing you to fully immerse yourself in West Kelowna's stunning natural beauty. Experience the pinnacle of quality in Camber Heights, where luxury and nature blend seamlessly in this desirable community. (id:6769)