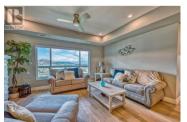

This exquisite home offers unparalleled single-level living with no stairs, ensuring ease and comfort for all residents. Expansive windows flood the home with natural light, perfectly framing the breathtaking views of the valley and mountains. Spanning over 1,400 square feet, this spacious residence features 2 bedrooms + flex room and 2 baths, thoughtfully designed to maximize both functionality and elegance. Upscale finishings are evident throughout including a PREMIUM "Chef's Package" with premium appliances, a gas stove, a pot filler, a wine fridge, and quartz countertops. The primary bedroom is a serene retreat, boasting a walk-in closet and a fabulous ensuite with double sinks. Step outside to a spectacular yard that is a perfect space for the favourite family pet. Enjoy your large covered patio, complete with two overhead infrared heaters, and savour the panoramic vistas year-round. There is ample parking with a large garage stall, along with driveway space and many ""Visitor Parking"" stalls. Nestled next to parkland, you'll have direct access to walking trails, allowing you to fully immerse yourself in West Kelowna's stunning natural beauty. Experience the pinnacle of quality in Camber Heights, where luxury and nature blend seamlessly in this desirable community. (id:6769)