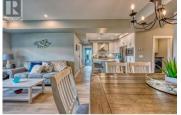

This exquisite home offers unparalleled single-level living with no stairs, ensuring ease and comfort for all residents. Expansive windows flood the home with natural light, perfectly framing the breathtaking views of the valley and mountains. Spanning over 1,400 square feet, this spacious residence features 2 bedrooms + flex room and 2 baths, thoughtfully designed to maximize both functionality and elegance. Upscale finishings are evident throughout including a PREMIUM "Chef's Package" with premium appliances, a gas stove, a pot filler, a wine fridge, and quartz countertops. The primary bedroom is a serene retreat, boasting a walk-in closet and a fabulous ensuite with double sinks. Step outside to a spectacular yard that is a perfect space for the favourite family pet. Enjoy your large covered patio, complete with two overhead infrared heaters, and savour the panoramic vistas year-round. There is ample parking with a large garage stall, along with driveway space and many ""Visitor Parking"" stalls. Nestled next to parkland, you'll have direct access to walking trails, allowing you to fully immerse yourself in West Kelowna's stunning natural beauty. Experience the pinnacle of quality in Camber Heights, where luxury and nature blend seamlessly in this desirable community. (id:6769)