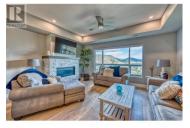

PRICED BELOW ASSESSED VALUE! This stunning home epitomizes singlelevel living with a design that prioritizes comfort and convenience. Sunlight pours in through expansive windows, showcasing breathtaking views of the surrounding valley and mountains. This spacious residence boasts 2 bedrooms, a versatile flex room, and 2 elegantly appointed bathrooms, all designed to blend practicality with sophistication. High-end finishes abound, including a PREMIUM Chef's Package featuring top-tier appliances, a gas stove, pot filler, wine fridge, and sleek quartz countertops. Step outside to discover an impressive, pet-friendly yard perfect for outdoor enjoyment. The large, covered patio--enhanced with two infrared heaters--offers a cozy space to appreciate the panoramic views in any season. Parking is plentiful, with an expansive garage, additional driveway space, and numerous ""Visitor Parking"" spots. Adjacent to lush parkland, residents enjoy direct access to scenic walking trails, fully immersing them in the natural splendour of West Kelowna. Discover unparalleled luxury and the perfect harmony of elegance and nature at Camber Heights, a community where refined living meets serene landscapes. (id:6769)