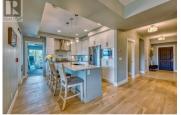

PRICED BELOW ASSESSED VALUE! This stunning home epitomizes singlelevel living with a design that prioritizes comfort and convenience. Sunlight pours in through expansive windows, showcasing breathtaking views of the surrounding valley and mountains. This spacious residence boasts 2 bedrooms, a versatile flex room, and 2 elegantly appointed bathrooms, all designed to blend practicality with sophistication. High-end finishes abound, including a PREMIUM Chef's Package featuring top-tier appliances, a gas stove, pot filler, wine fridge, and sleek quartz countertops. Step outside to discover an impressive, pet-friendly yard perfect for outdoor enjoyment. The large, covered patio--enhanced with two infrared heaters--offers a cozy space to appreciate the panoramic views in any season. Parking is plentiful, with an expansive garage, additional driveway space, and numerous ""Visitor Parking"" spots. Adjacent to lush parkland, residents enjoy direct access to scenic walking trails, fully immersing them in the natural splendour of West Kelowna. Discover unparalleled luxury and the perfect harmony of elegance and nature at Camber Heights, a community where refined living meets serene landscapes. (id:6769)