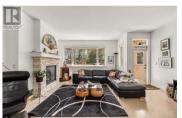

## 2283 Shannon Heights Court 14 West Kelowna British Columbia Shannon Lake

Welcome to your dream townhome, situated at Eagle Crest, a small complex of just 20 units. This beautifully designed, open-concept home with high ceilings features all living spaces and 3 beds conveniently located on the main floor, while the basement offers a large flex room for a home office, gym, or entertainment area. The spacious kitchen includes a freestanding island, an additional prep sink, and a pantry closet. You'll love the oversized 300+ sq. ft. south-facing deck with a 14x10 retractable awning and a gas hookup, perfect for entertaining or enjoying serene views of the 13th green on Shannon Lake Golf Course. You will even catch a glimpse of Okanagan Lake! The primary suite boasts a walk-in closet and a 4-piece bathroom, accompanied by two additional spacious bedrooms and another full bath featuring a split design. Additionally, the two-car side-by-side garage comes with overhead storage cupboards. Other features include ample storage throughout, a built-in vacuum, forced air, ceiling fans in every bedroom, and a large gas fireplace. This pet-friendly community with access to a fully enclosed private off-leash park, maintained flower gardens, and first-come, first-served RV/boat storage for a fee. Additionally, this incredible home is just minutes from hiking trails, Gellatly Beach, and top golf courses like Shannon Lake and Two Eagles. Great neighborhood with good ...