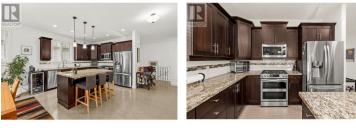

## 2283 Shannon Heights Court 14 West Kelowna British Columbia Shannon Lake

Welcome to your dream townhome, situated at Eagle Crest, a small complex of just 20 units. This beautifully designed, open-concept home with high ceilings features all living spaces and 3 beds conveniently located on the main floor, while the basement offers a large flex room for a home office, gym, or entertainment area. The spacious kitchen includes a freestanding island, an additional prep sink, and a pantry closet. You'll love the oversized 300+ sq. ft. south-facing deck with a 14x10 retractable awning and a gas hookup, perfect for entertaining or enjoying serene views of the 13th green on Shannon Lake Golf Course. You will even catch a glimpse of Okanagan Lake! The primary suite boasts a walk-in closet and a 4-piece bathroom, accompanied by two additional spacious bedrooms and another full bath featuring a split design. Additionally, the two-car side-by-side garage comes with overhead storage cupboards. Other features include ample storage throughout, a built-in vacuum, forced air, ceiling fans in every bedroom, and a large gas fireplace. This pet-friendly community with access to a fully enclosed private off-leash park, maintained flower gardens, and first-come, first-served RV/boat storage for a fee. Additionally, this incredible home is just minutes from hiking trails, Gellatly Beach, and top golf courses like Shannon Lake and Two Eagles. Great neighborhood with good ...