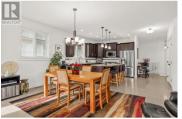

## 2283 Shannon Heights Court 14 West Kelowna British Columbia Shannon Lake

Welcome to your dream townhome, situated at Eagle Crest, a small complex of just 20 units. This beautifully designed, open-concept home with high ceilings features all living spaces and 3 beds conveniently located on the main floor, while the basement offers a large flex room for a home office, gym, or entertainment area. The spacious kitchen includes a freestanding island, an additional prep sink, and a pantry closet. You'll love the oversized 300+ sq. ft. south-facing deck with a 14x10 retractable awning and a gas hookup, perfect for entertaining or enjoying serene views of the 13th green on Shannon Lake Golf Course. You will even catch a glimpse of Okanagan Lake! The primary suite boasts a walk-in closet and a 4-piece bathroom, accompanied by two additional spacious bedrooms and another full bath featuring a split design. Additionally, the two-car side-by-side garage comes with overhead storage cupboards. Other features include ample storage throughout, a built-in vacuum, forced air, ceiling fans in every bedroom, and a large gas fireplace. This pet-friendly community with access to a fully enclosed private off-leash park, maintained flower gardens, and first-come, first-served RV/boat storage for a fee. Additionally, this incredible home is just minutes from hiking trails, Gellatly Beach, and top golf courses like Shannon Lake and Two Eagles. Great neighborhood with good ...