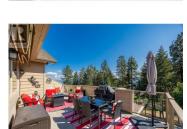

## 2283 Shannon Heights Court 14 West Kelowna British Columbia Shannon Lake

Welcome to your dream townhome, situated at Eagle Crest, a small complex of just 20 units. This beautifully designed, open-concept home with high ceilings features all living spaces and 3 beds conveniently located on the main floor, while the basement offers a large flex room for a home office, gym, or entertainment area. The spacious kitchen includes a freestanding island, an additional prep sink, and a pantry closet. You'll love the oversized 300+ sq. ft. south-facing deck with a 14x10 retractable awning and a gas hookup, perfect for entertaining or enjoying serene views of the 13th green on Shannon Lake Golf Course. You will even catch a glimpse of Okanagan Lake! The primary suite boasts a walk-in closet and a 4-piece bathroom, accompanied by two additional spacious bedrooms and another full bath featuring a split design. Additionally, the two-car side-by-side garage comes with overhead storage cupboards. Other features include ample storage throughout, a built-in vacuum, forced air, ceiling fans in every bedroom, and a large gas fireplace. This pet-friendly community with access to a fully enclosed private off-leash park, maintained flower gardens, and first-come, first-served RV/boat storage for a fee. Additionally, this incredible home is just minutes from hiking trails, Gellatly Beach, and top golf courses like Shannon Lake and Two Eagles. Great neighborhood with good ...