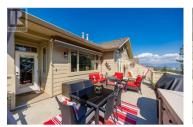

Welcome to your dream townhome at Eagle Crest, a small complex of just 20 units. This beautifully designed, open-concept home boasts high ceilings and features all living spaces and three bedrooms conveniently located on the main floor, while the basement offers a large flex room for a home office, gym, or entertainment area. The spacious kitchen includes a freestanding island, an additional prep sink, and a pantry closet. You'll love the oversized (300+ sq ft) south-facing deck with 12 ft by 10 ft retractable awning and a gas hookup, perfect for entertaining or enjoying serene views of the 13th green at Shannon Lake Golf Course. You can even catch a glimpse of Okanagan Lake! The primary suite features a walk-in closet and a four-piece en-suite bathroom, accompanied by two additional spacious bedrooms and a second full bathroom. The two-car, side-by-side garage comes with overhead storage cupboards. Other highlights include ample storage throughout, a built-in vacuum system, a forced-air heating system, ceiling fans in every bedroom, and a large gas fireplace. Pet-friendly community with a fully enclosed offleash dog run, maintained flower gardens, and first-come, first-served RV/boat storage (for a fee). Plus, this incredible home is just minutes from hiking trails, Gellatly Beach, and top golf courses like Shannon Lake and Two Eagles. The neighborhood offers excellent sch...