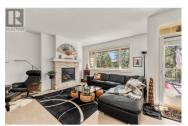

Welcome to your dream townhome at Eagle Crest, a small complex of just 20 units. This beautifully designed, open-concept home boasts high ceilings and features all living spaces and three bedrooms conveniently located on the main floor, while the basement offers a large flex room for a home office, gym, or entertainment area. The spacious kitchen includes a freestanding island, an additional prep sink, and a pantry closet. You'll love the oversized (300+ sq ft) south-facing deck with 12 ft by 10 ft retractable awning and a gas hookup, perfect for entertaining or enjoying serene views of the 13th green at Shannon Lake Golf Course. You can even catch a glimpse of Okanagan Lake! The primary suite features a walk-in closet and a four-piece en-suite bathroom, accompanied by two additional spacious bedrooms and a second full bathroom. The two-car, side-by-side garage comes with overhead storage cupboards. Other highlights include ample storage throughout, a built-in vacuum system, a forced-air heating system, ceiling fans in every bedroom, and a large gas fireplace. Pet-friendly community with a fully enclosed offleash dog run, maintained flower gardens, and first-come, first-served RV/boat storage (for a fee). Plus, this incredible home is just minutes from hiking trails, Gellatly Beach, and top golf courses like Shannon Lake and Two Eagles. The neighborhood offers excellent sch...