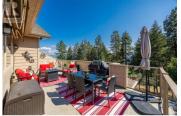

Welcome to your dream townhome at Eagle Crest, a small complex of just 20 units. This beautifully designed, open-concept home boasts high ceilings and features all living spaces and three bedrooms conveniently located on the main floor, while the basement offers a large flex room for a home office, gym, or entertainment area. The spacious kitchen includes a freestanding island, an additional prep sink, and a pantry closet. You'll love the oversized (300+ sq ft) south-facing deck with 12 ft by 10 ft retractable awning and a gas hookup, perfect for entertaining or enjoying serene views of the 13th green at Shannon Lake Golf Course. You can even catch a glimpse of Okanagan Lake! The primary suite features a walk-in closet and a four-piece en-suite bathroom, accompanied by two additional spacious bedrooms and a second full bathroom. The two-car, side-by-side garage comes with overhead storage cupboards. Other highlights include ample storage throughout, a built-in vacuum system, a forced-air heating system, ceiling fans in every bedroom, and a large gas fireplace. Pet-friendly community with a fully enclosed offleash dog run, maintained flower gardens, and first-come, first-served RV/boat storage (for a fee). Plus, this incredible home is just minutes from hiking trails, Gellatly Beach, and top golf courses like Shannon Lake and Two Eagles. The neighborhood offers excellent sch...