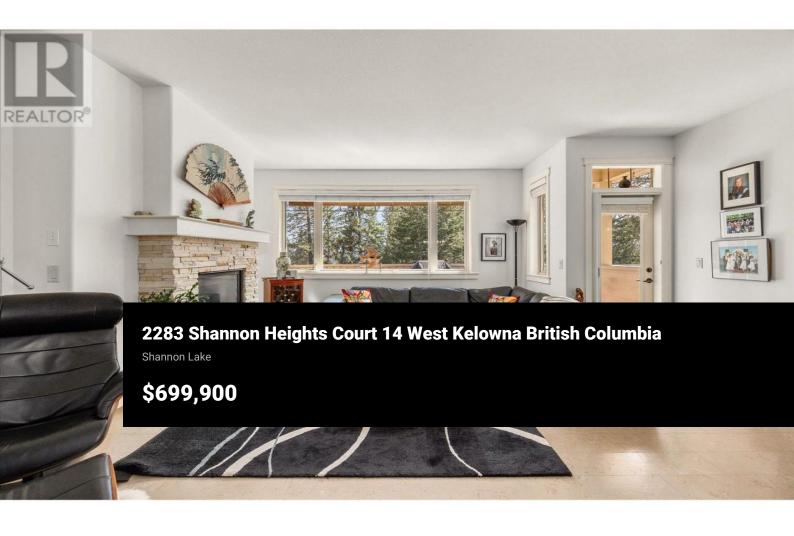

Welcome to your dream townhome at Eagle Crest, a small complex of just 20 units. This beautifully designed, open-concept home boasts high ceilings and features all living spaces and three bedrooms conveniently located on the main floor, while the basement offers a large flex room for a home office, gym, or entertainment area. The spacious kitchen includes a freestanding island, an additional prep sink, and a pantry closet. You'll love the oversized (300+ sq ft) south-facing deck with 12 ft by 10 ft retractable awning and a gas hookup, perfect for entertaining or enjoying serene views of the 13th green at Shannon Lake Golf Course. You can even catch a glimpse of Okanagan Lake! The primary suite features a walk-in closet and a four-piece en-suite bathroom, accompanied by two additional spacious bedrooms and a second full bathroom. The two-car, side-by-side garage comes with overhead storage cupboards. Other highlights include ample storage throughout, a built-in vacuum system, a forced-air heating system, ceiling fans in every bedroom, and a large gas fireplace. Pet-friendly community with a fully enclosed offleash dog run, maintained flower gardens, and first-come, first-served RV/boat storage (for a fee). Plus, this incredible home is just minutes from hiking trails, Gellatly Beach, and top golf courses like Shannon Lake and Two Eagles. The neighborhood offers excellent sch...