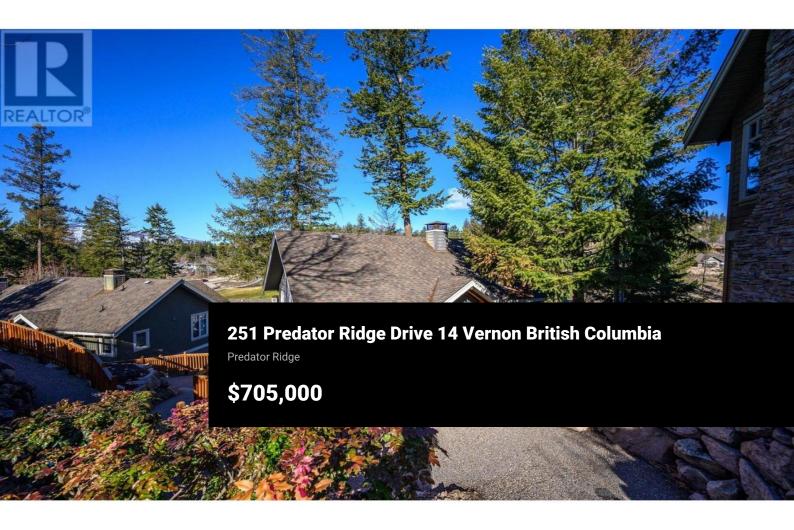

PHASE ONE GOLF MEMBERSHIP INCLUDED with only a \$6,250 plus GST transfer fee payable by the new owner within 1 year of closing. This fully furnished 2 bedroom, 3 bath cottage is ready for your full time use or be in the rental program, your option. Currently it's in the rental program so if one removes it, GST is payable on the value of the cottage at the time the switch is made to residential status. Benefit of ownership is not having to pay the \$500 per night to vacation here. Stay 30 nights = \$15,000 value which you should factor in as one of the reasons to justify ownership. Within the strata of 41 cottages, you'll find an outdoor pool, hot tub and barbeque area. In addition. all property owners at Predator Ridge pay toward the Fitness Centre so all year you have access to an indoor pool, hot tub, steam room and exercise area. That cost is included in your monthly strata fee of \$499.72. Two world class golf courses to play is a golfer's dream come true! And we couldn't have asked for a better neighbour just up the hill with Sparkling Hill Wellness Hotel and their beautiful world class Kurspa. Sparkling Hill was voted the world's best wellness hotel in the mountain category! Kalamalka & Okanagan Lakes are a short drive for untold hours of boating and swimming! Skiing and great biking/hiking at Silver Star Mountain is only 45 minutes away! Kelowna Airport is only 30 minutes...