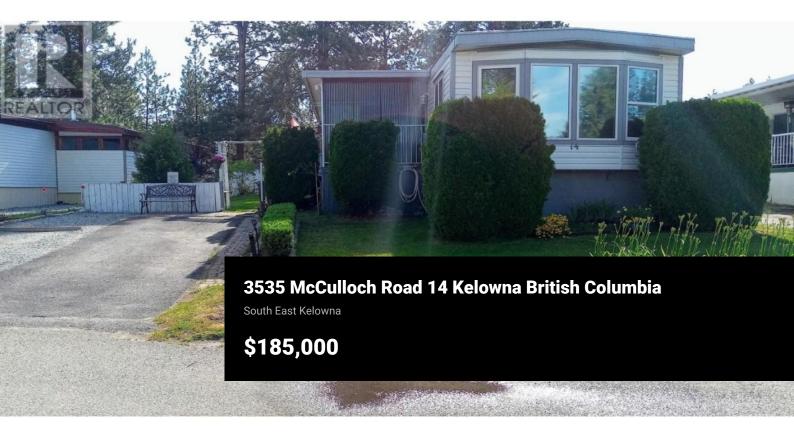

\*\$10,000 PRICE REDUCTION\* GREAT OPPORTUNITY! One of the most sought after lots in the park is now available! Well improved home on a great fenced lot with a 12 by 10 workshop and a 25 by 10 enclosed deck. The home has been well taken care of and renovated with style. Newer windows, doors and appliances, with stainless steel in the kitchen and an LG washer. There is an approved gas fireplace in the living room and heat and air from the heat pump. Recent vinyl siding and roof reclad. The workshop is spacious with power. Enjoy the back patio and the cherry tree and the open spaces behind the home. Lots of parking and a friendly atmosphere in the park. Age restricted to 55+ with no pets allowed. Rentals are allowed. Come and view today! (id:6769)