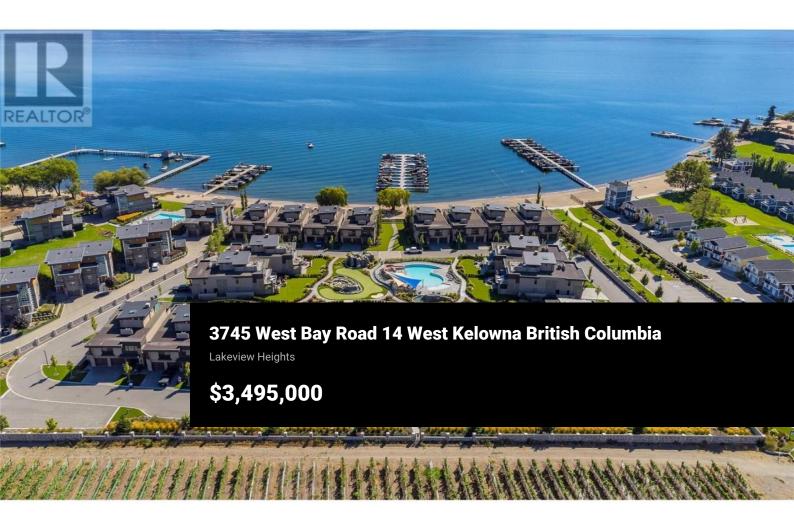

Exclusive waterfront community along the shores of Okanagan Lake. Paradise Estates is the ideal location for those in search of a beautiful home in a resortstyle community with close proximity to world-class wineries and golf courses. This architecturally crafted contemporary home was designed with entertaining in mind offering seamless transitions from indoor to outdoor living and a rooftop patio. Superior craftsmanship and materials can be found throughout. Open-concept design with oversized windows on all levels capture the views and flood the space with natural light. Large Nano doors from the main living area allow for ease of access to the partially covered patio with outdoor kitchen. Beautifully-appointed chef's kitchen featuring professionalgrade appliances and custom live-edge counter with bar seating. A highlight of this floor is the temperature-controlled wine room finished with stone and glass and ready for storing approx. 200 bottles of your most prized vintages. On the second level you'll discover a luxurious master retreat with its own private balcony & a truly spa-inspired ensuite. Two additional bedrooms and a flex space complete this level. Take an elevator to the third-story rooftop patio to enjoy the hot tub, wet bar, and outdoor shower. Residents of Paradise Estates will enjoy access to 400ft of sandy shoreline, deep-water boat moorage, a saltwater poo...