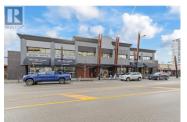

RE/MAX Kelowna 100-1553 Harvey Avenue Kelowna, BC, Canada

UNIT 14 - Prime Retail Space for Lease: 1,433 SF at The District on Bernard, Downtown Kelowna Address: 565 Bernard Avenue, Unit 14, Kelowna, BC. Seize this rare opportunity to position your business in downtown Kelowna's premier retail hub Unit 14 Highlights: o Ideal Retail Space: Designed for businesses seeking maximum exposure and a modern aesthetic. o Perfect for: Wellness concepts, sports nutrition, clothing boutiques, and specialty retail. o Private Washroom: Built-in, for enhanced functionality and customer convenience. o Dynamic Tenant Mix: Integrate seamlessly into a curated mix of thriving businesses, boosting cross-traffic and brand exposure. o High Foot Traffic: Benefit from The District's consistent pedestrian and vehicular activity -- one of Kelowna's most vibrant commercial corridors. o On-Site Customer Parking: Dedicated parking enhances accessibility, driving more footfall. o Main Floor Washrooms: Additional shared facilities available for convenience. 1.CAM (Common Area Maintenance) = \$10.79 PSF: 2. Property Tax - \$5.40 PSF CAM + Property tax = \$13.12 HVAC + Utilities \$3.07 psf Total NNN (Triple Net) = \$16.19 PSF (id:6769)