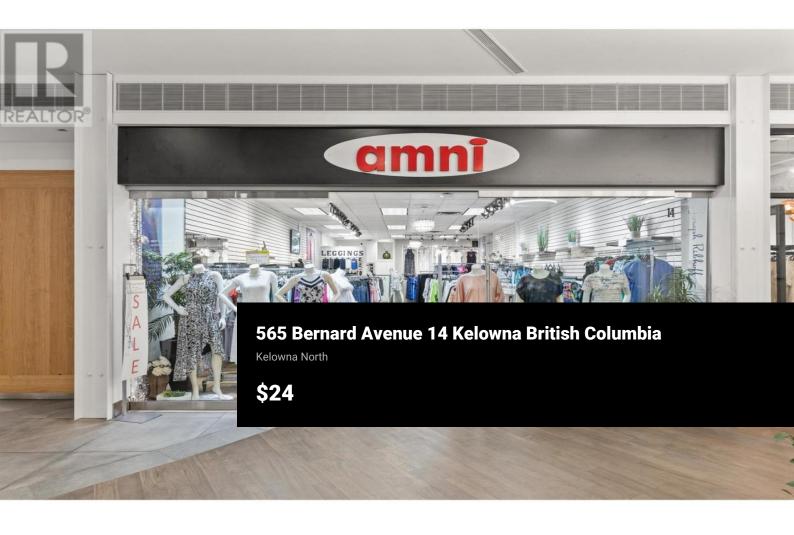

RE/MAX Kelowna 100-1553 Harvey Avenue Kelowna, BC, Canada

UNIT 14 - Prime Retail Space for Lease: 1,433 SF at The District on Bernard, Downtown Kelowna Address: 565 Bernard Avenue, Unit 14, Kelowna, BC. Seize this rare opportunity to position your business in downtown Kelowna's premier retail hub Unit 14 Highlights: o Ideal Retail Space: Designed for businesses seeking maximum exposure and a modern aesthetic. o Perfect for: Wellness concepts, sports nutrition, clothing boutiques, and specialty retail. o Private Washroom: Built-in, for enhanced functionality and customer convenience. o Dynamic Tenant Mix: Integrate seamlessly into a curated mix of thriving businesses, boosting cross-traffic and brand exposure. o High Foot Traffic: Benefit from The District's consistent pedestrian and vehicular activity -- one of Kelowna's most vibrant commercial corridors. o On-Site Customer Parking: Dedicated parking enhances accessibility, driving more footfall. o Main Floor Washrooms: Additional shared facilities available for convenience. 1.CAM (Common Area Maintenance) = \$10.79 PSF: 2. Property Tax - \$5.40 PSF CAM + Property tax = \$13.12 HVAC + Utilities \$3.07 psf Total NNN (Triple Net) = \$16.19 PSF (id:6769)