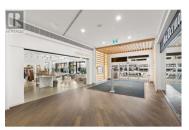

RE/MAX Kelowna 100-1553 Harvey Avenue Kelowna, BC, Canada

UNIT 14 - Prime Retail Space for Lease: 1,433 SF at The District on Bernard, Downtown Kelowna Address: 565 Bernard Avenue, Unit 14, Kelowna, BC. Seize this rare opportunity to position your business in downtown Kelowna's premier retail hub Unit 14 Highlights: o Ideal Retail Space: Designed for businesses seeking maximum exposure and a modern aesthetic. o Perfect for: Wellness concepts, sports nutrition, clothing boutiques, and specialty retail. o Private Washroom: Built-in, for enhanced functionality and customer convenience. o Dynamic Tenant Mix: Integrate seamlessly into a curated mix of thriving businesses, boosting cross-traffic and brand exposure. o High Foot Traffic: Benefit from The District's consistent pedestrian and vehicular activity -- one of Kelowna's most vibrant commercial corridors. o On-Site Customer Parking: Dedicated parking enhances accessibility, driving more footfall. o Main Floor Washrooms: Additional shared facilities available for convenience. 1.CAM (Common Area Maintenance) = \$10.79 PSF: 2. Property Tax - \$5.40 PSF CAM + Property tax = \$13.12 HVAC + Utilities \$3.07 psf Total NNN (Triple Net) = \$16.19 PSF (id:6769)