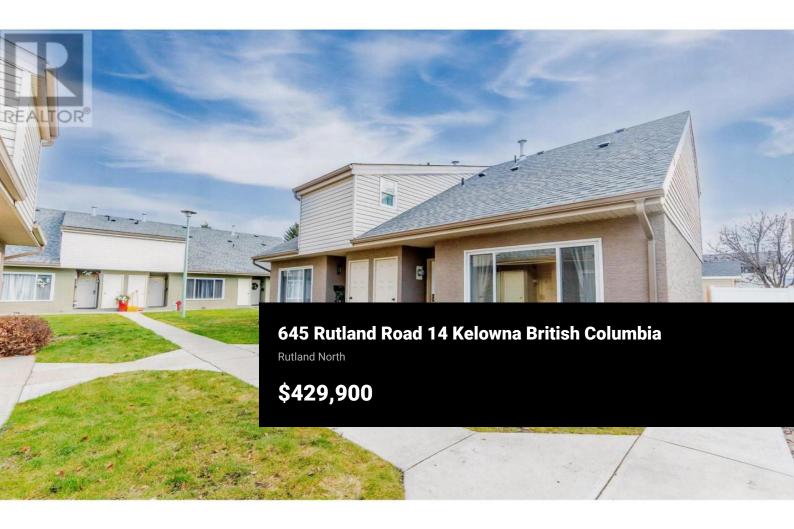

RE/MAX Kelowna 100-1553 Harvey Avenue Kelowna, BC, Canada

Bright And Inviting Townhome In A Prime Rutland Location - Move-In Ready! This Charming 2-Bedroom, 2-Bathroom END UNIT Townhome Offers Nearly 1,000 Sq. Ft. Of Comfortable Living Space, Perfectly Positioned On The Quiet Side Of The Complex. Located Within Walking Distance To Shopping, Schools, The YMCA, Rutland Twin Arenas, Soccer Fields, Parks, And Bus Routes, This Home Provides Easy Access To Recreation And Daily Essentials. You'll Also Love The Private Patio And Fully Fenced Yard, Perfect For Relaxing And Entertaining, The Dedicated Parking Stall Right Outside Your Door For Convenience, The 3 Storage Rooms + Shed For All Your Needs, The Vaulted, Bright Living Room For Added Charm. Additionally, This Townhome Features Newer Windows And Patio Doors And Is Part Of The Well-Maintained Maplewood Gardens. With No Age Restrictions And Pet-Friendly Policies, It's An Ideal Choice For A Wide Range Of Buyers! Whether You're Starting Your Homeownership Journey Or Looking For A Smart Investment, This Home Is Move In Ready + Available For Quick Possession. Don't Miss Your Chance To Own This Gem-Schedule A Viewing Today! (id:6769)