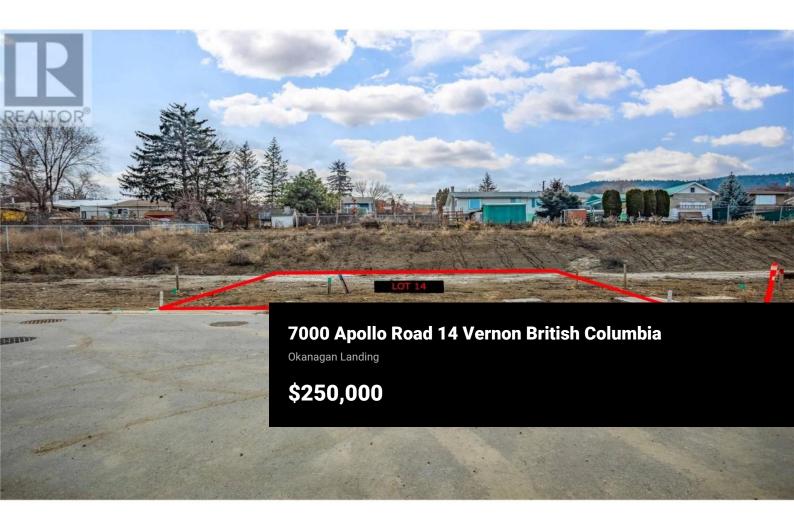

Welcome to Phase One of Apollo Hill! This brand new bare land strata is ready for you to build your dream home. Walk-up and Walk out build Sites available with options to Bring your Own builder or use Our Builder. All lots are fully serviced and zoned for a mortgage helper secondary suite. Current plans include - 3 beds Up + Den, 3 Bath, + 2 bedroom, 1 bath Basement Suite and a double car garage. Located within 10 minute walking distance to Okanagan lake and directly across from Marshall fields and recreation centre. Strata lot 14 is a walk up build site. Contact us today for more information on this exciting opportunity. (id:6769)