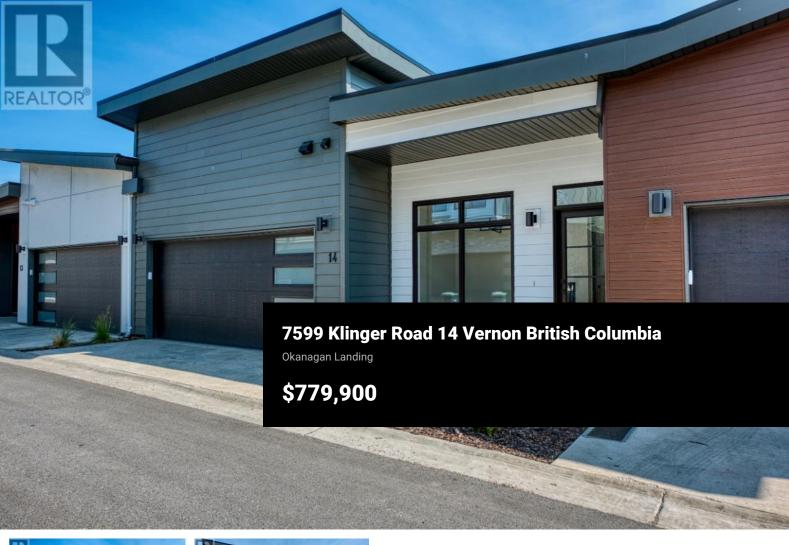

OKANAGAN LIVING IS NOW MORE ATTAINABLE at Sailview by Carrington Communities! These beautiful townhomes are ideally located less than a 10-minute walk from Paddlewheel Park and Okanagan Lake, close proximity to schools, parks, shopping, restaurants, groceries, golf courses, the Vernon Yacht Club, and Silver Star Ski Resort--everything you need for a vibrant lifestyle! From the moment you step through the front door or park in your double car attached garage, you'll feel the luxury of this thoughtfully designed home. The main floor welcomes you with an open-concept layout, featuring a sizeable kitchen with a 7pc appliance package, a spacious dining area, and a great room with large windows that open up to a generous balcony--perfect for enjoying the lake views and fresh air, main floor laundry and the primary with 5pc ensuite and WIC. The carefully planned walk out basement has 2 bedrooms, rec room and wet bar. (id:6769)