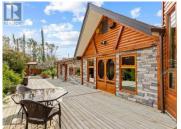

Introducing a luxurious waterfront property nestled on 0.7 acres, just 25 minutes from Whitehorse. This exceptional 4000 sq. ft. home boasts a single-level layout highlighted by a stunning kitchen (2017) featuring top-tier amenities including a panel-matched fridge/freezer, steam oven, 6-burner propane stove, wine cooler, and vaulted ceilings. Offering two spacious living rooms and two incredible bedrooms. The primary suite includes a cozy propane fireplace, a connected home office and workout area, a lavish ensuite with heated floors, a steam shower, a sauna, and a dream-worthy walk-in closet. The second bedroom, located at the opposite end of the home, enjoys its own private bathroom. Key features include endless lake and mountain views, an outdoor kitchen, a post-and-beam living area with acrylic windscreen and propane fireplace, a rock retaining wall, and a triple-car garage with loft space. This property epitomizes elegant waterfront living with extravagant comfort. (id:6769)