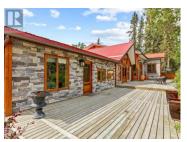

Introducing a luxurious waterfront property nestled on 0.7 acres, just 25 minutes from Whitehorse. This exceptional 4000 sq. ft. home boasts a single-level layout highlighted by a stunning kitchen (2017) featuring top-tier amenities including a panel-matched fridge/freezer, steam oven, 6-burner propane stove, wine cooler, and vaulted ceilings. Offering two spacious living rooms and two incredible bedrooms. The primary suite includes a cozy propane fireplace, a connected home office and workout area, a lavish ensuite with heated floors, a steam shower, a sauna, and a dream-worthy walk-in closet. The second bedroom, located at the opposite end of the home, enjoys its own private bathroom. Key features include endless lake and mountain views, an outdoor kitchen, a post-and-beam living area with acrylic windscreen and propane fireplace, a rock retaining wall, and a triple-car garage with loft space. This property epitomizes elegant waterfront living with extravagant comfort. (id:6769)