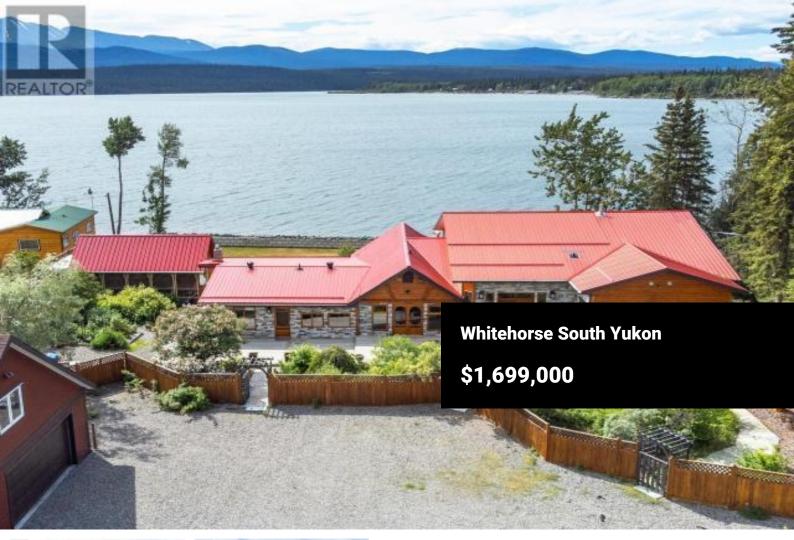

Introducing a luxurious waterfront property nestled on 0.7 acres, just 25 minutes from Whitehorse. This exceptional 4000 sq. ft. home boasts a single-level layout highlighted by a stunning kitchen (2017) featuring top-tier amenities including a panel-matched fridge/freezer, steam oven, 6-burner propane stove, wine cooler, and vaulted ceilings. Offering two spacious living rooms and two incredible bedrooms. The primary suite includes a cozy propane fireplace, a connected home office and workout area, a lavish ensuite with heated floors, a steam shower, a sauna, and a dream-worthy walk-in closet. The second bedroom, located at the opposite end of the home, enjoys its own private bathroom. Key features include endless lake and mountain views, an outdoor kitchen, a post-and-beam living area with acrylic windscreen and propane fireplace, a rock retaining wall, and a triple-car garage with loft space. This property epitomizes elegant waterfront living with extravagant comfort. (id:6769)