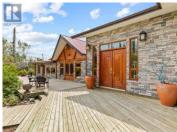

Introducing a luxurious waterfront property nestled on 0.7 acres, just 25 minutes from Whitehorse. This exceptional 4000 sq. ft. home boasts a single-level layout highlighted by a stunning kitchen (2017) featuring top-tier amenities including a panel-matched fridge/freezer, steam oven, 6-burner propane stove, wine cooler, and vaulted ceilings. Offering two spacious living rooms and two incredible bedrooms. The primary suite includes a cozy propane fireplace, a connected home office and workout area, a lavish ensuite with heated floors, a steam shower, a sauna, and a dream-worthy walk-in closet. The second bedroom, located at the opposite end of the home, enjoys its own private bathroom. Key features include endless lake and mountain views, an outdoor kitchen, a post-and-beam living area with acrylic windscreen and propane fireplace, a rock retaining wall, and a triple-car garage with loft space. This property epitomizes elegant waterfront living with extravagant comfort. (id:6769)