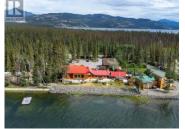

Introducing a luxurious waterfront property nestled on 0.7 acres, just 25 minutes from Whitehorse. This exceptional 4000 sq. ft. home boasts a single-level layout highlighted by a stunning kitchen (2017) featuring top-tier amenities including a panel-matched fridge/freezer, steam oven, 6-burner propane stove, wine cooler, and vaulted ceilings. Offering two spacious living rooms and two incredible bedrooms. The primary suite includes a cozy propane fireplace, a connected home office and workout area, a lavish ensuite with heated floors, a steam shower, a sauna, and a dream-worthy walk-in closet. The second bedroom, located at the opposite end of the home, enjoys its own private bathroom. Key features include endless lake and mountain views, an outdoor kitchen, a post-and-beam living area with acrylic windscreen and propane fireplace, a rock retaining wall, and a triple-car garage with loft space. This property epitomizes elegant waterfront living with extravagant comfort. (id:6769)