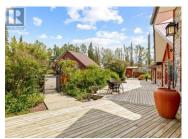

Introducing a luxurious waterfront property nestled on 0.7 acres, just 25 minutes from Whitehorse. This exceptional 4000 sq. ft. home boasts a single-level layout highlighted by a stunning kitchen (2017) featuring top-tier amenities including a panel-matched fridge/freezer, steam oven, 6-burner propane stove, wine cooler, and vaulted ceilings. Offering two spacious living rooms and two incredible bedrooms. The primary suite includes a cozy propane fireplace, a connected home office and workout area, a lavish ensuite with heated floors, a steam shower, a sauna, and a dream-worthy walk-in closet. The second bedroom, located at the opposite end of the home, enjoys its own private bathroom. Key features include endless lake and mountain views, an outdoor kitchen, a post-and-beam living area with acrylic windscreen and propane fireplace, a rock retaining wall, and a triple-car garage with loft space. This property epitomizes elegant waterfront living with extravagant comfort. (id:6769)