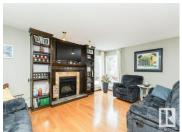

The wait is over - Fully developed 2 Storey home with HEATED Triple garage PLUS plenty of RV parking on this 0.46 of an acre lot in a cul-se-sac in Westpark Estates. Open front entry with vaulted ceiling and hardwood floors greet you as you enter the front flex area in this custom built HOME. Great room with gas fireplace overlooks the massive back yard with plenty of privacy. Remodeled custom kitchen by Mod Kitchens and granite counter tops - working Island with bar sink and walk in pantry. FOUR season sun room with heated floor off the Kitchen great for year round enjoyment. Primary bedroom features a second gas fireplace, large walk-in closet & bar door leads you to custom 5 piece bath with heated tile floors. Second floor laundry, two additional bedrooms and full bath complete the upper floor. Lower level has bar in rec room - work out gym area - 4th bedroom - and 4th bathroom. Major renos +/-10 years ago - Shingles - bathrooms - kitchen - xxx Windows - Central AC -flooring - new skylight & more (id:6769)