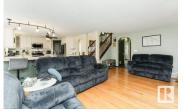

The wait is over - Fully developed 2 Storey home with HEATED Triple garage PLUS plenty of RV parking on this 0.46 of an acre lot in a cul-se-sac in Westpark Estates. Open front entry with vaulted ceiling and hardwood floors greet you as you enter the front flex area in this custom built HOME. Great room with gas fireplace overlooks the massive back yard with plenty of privacy. Remodeled custom kitchen by Mod Kitchens and granite counter tops - working Island with bar sink and walk in pantry. FOUR season sun room with heated floor off the Kitchen great for year round enjoyment. Primary bedroom features a second gas fireplace, large walk-in closet & bar door leads you to custom 5 piece bath with heated tile floors. Second floor laundry, two additional bedrooms and full bath complete the upper floor. Lower level has bar in rec room - work out gym area - 4th bedroom - and 4th bathroom. Major renos +/-10 years ago - Shingles - bathrooms - kitchen - xxx Windows - Central AC -flooring - new skylight & more (id:6769)