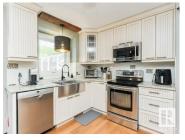

The wait is over - Fully developed 2 Storey home with HEATED Triple garage PLUS plenty of RV parking on this 0.46 of an acre lot in a cul-se-sac in Westpark Estates. Open front entry with vaulted ceiling and hardwood floors greet you as you enter the front flex area in this custom built HOME. Great room with gas fireplace overlooks the massive back yard with plenty of privacy. Remodeled custom kitchen by Mod Kitchens and granite counter tops - working Island with bar sink and walk in pantry. FOUR season sun room with heated floor off the Kitchen great for year round enjoyment. Primary bedroom features a second gas fireplace, large walk-in closet & bar door leads you to custom 5 piece bath with heated tile floors. Second floor laundry, two additional bedrooms and full bath complete the upper floor. Lower level has bar in rec room - work out gym area - 4th bedroom - and 4th bathroom. Major renos +/-10 years ago - Shingles - bathrooms - kitchen - xxx Windows - Central AC -flooring - new skylight & more (id:6769)