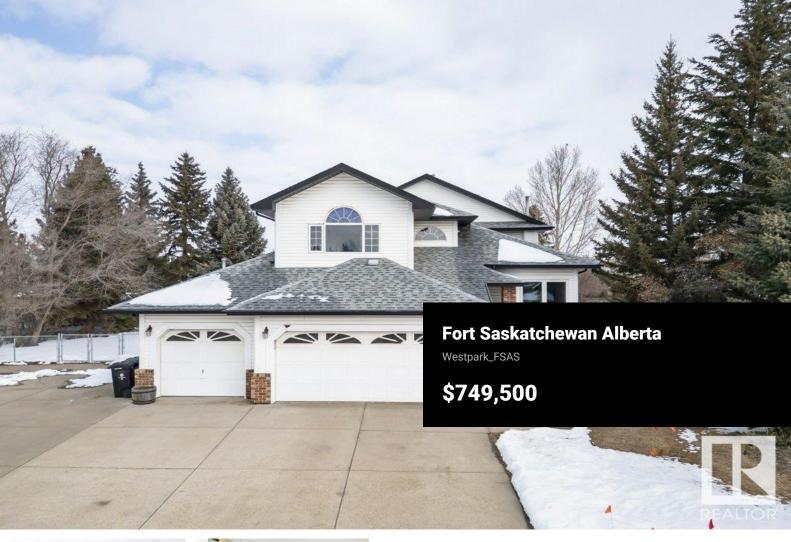

The wait is over - Fully developed 2 Storey home with HEATED Triple garage PLUS plenty of RV parking on this 0.46 of an acre lot in a cul-se-sac in Westpark Estates. Open front entry with vaulted ceiling and hardwood floors greet you as you enter the front flex area in this custom built HOME. Great room with gas fireplace overlooks the massive back yard with plenty of privacy. Remodeled custom kitchen by Mod Kitchens and granite counter tops - working Island with bar sink and walk in pantry. FOUR season sun room with heated floor off the Kitchen great for year round enjoyment. Primary bedroom features a second gas fireplace, large walk-in closet & bar door leads you to custom 5 piece bath with heated tile floors. Second floor laundry, two additional bedrooms and full bath complete the upper floor. Lower level has bar in rec room - work out gym area - 4th bedroom - and 4th bathroom. Major renos +/-10 years ago - Shingles - bathrooms - kitchen - xxx Windows - Central AC -flooring - new skylight & more (id:6769)