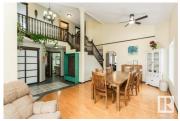

The wait is over - Fully developed 2 Storey home with HEATED Triple garage PLUS plenty of RV parking on this 0.46 of an acre lot in a cul-se-sac in Westpark Estates. Open front entry with vaulted ceiling and hardwood floors greet you as you enter the front flex area in this custom built HOME. Great room with gas fireplace overlooks the massive back yard with plenty of privacy. Remodeled custom kitchen by Mod Kitchens and granite counter tops - working Island with bar sink and walk in pantry. FOUR season sun room with heated floor off the Kitchen great for year round enjoyment. Primary bedroom features a second gas fireplace, large walk-in closet & bar door leads you to custom 5 piece bath with heated tile floors. Second floor laundry, two additional bedrooms and full bath complete the upper floor. Lower level has bar in rec room - work out gym area - 4th bedroom - and 4th bathroom. Major renos +/-10 years ago - Shingles - bathrooms - kitchen - xxx Windows - Central AC -flooring - new skylight & more (id:6769)