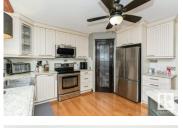

The wait is over - Fully developed 2 Storey home with HEATED Triple garage PLUS plenty of RV parking on this 0.46 of an acre lot in a cul-se-sac in Westpark Estates. Open front entry with vaulted ceiling and hardwood floors greet you as you enter the front flex area in this custom built HOME. Great room with gas fireplace overlooks the massive back yard with plenty of privacy. Remodeled custom kitchen by Mod Kitchens and granite counter tops - working Island with bar sink and walk in pantry. FOUR season sun room with heated floor off the Kitchen great for year round enjoyment. Primary bedroom features a second gas fireplace, large walk-in closet & bar door leads you to custom 5 piece bath with heated tile floors. Second floor laundry, two additional bedrooms and full bath complete the upper floor. Lower level has bar in rec room - work out gym area - 4th bedroom - and 4th bathroom. Major renos +/-10 years ago - Shingles - bathrooms - kitchen - xxx Windows - Central AC -flooring - new skylight & more (id:6769)