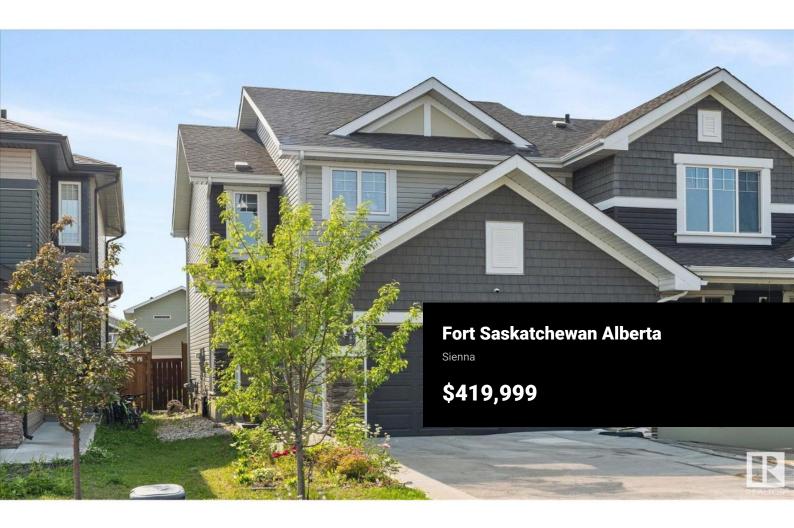

Welcome to this spacious half duplex in Sienna, offering over 1,400 sq ft of stylish living space! Step inside to an open-concept main floor featuring granite countertops, a large island, and a walk-through pantry that makes grocery runs a breeze. Upstairs, you'll find 3 generous bedrooms, including a primary suite with ample space and comfort. Enjoy the convenience of a double attached garage and the potential of an unfinished basement ready for your personal touch. Step out back to a large deck and a sizeable backyard--perfect for summer BBQs or letting the kids run free. Located in the desirable Sienna community, close to parks, schools, and walking trails, this home has the space, layout, and location you've been waiting for! (id:6769)