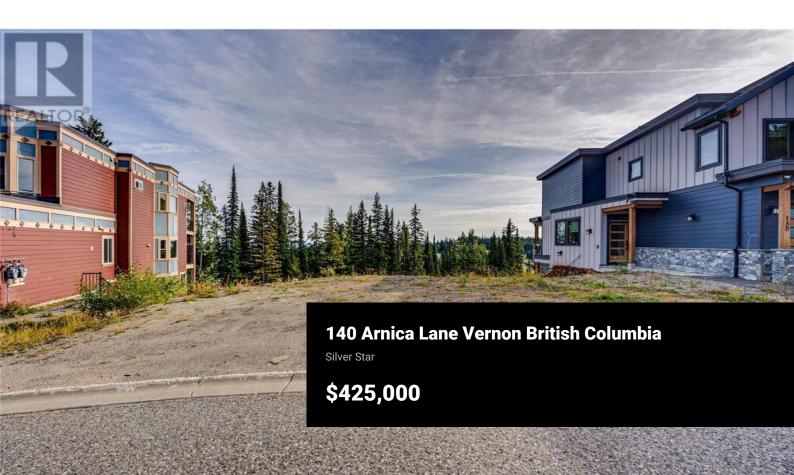

Bare land is EXEMPT from Foreign Buyer Ban. Buy a lot and build your dream home! Located in the heart of Silver Star Mountain Resort, this exceptional southwest-facing lot at Silver Star offers the ultimate ski-in, ski-out experience, putting you just steps away from the slopes. Whether you're an avid skier, mountain biker, or simply love the mountain lifestyle, this location has it all. Positioned on the low side of the street this lot has unobstructed views and a level driveway which is rare and very desirable on the mountain. Easy ski access to either the Alpine Meadows or Silver Queen chair to start your day or head directly out on to the Nordic network. This is a fantastic opportunity to own a piece of one of British Columbia's most loved mountain resorts. Alpine Meadows is a strata title subdivision. Water, power, sewer are at the lot line. (id:6769)