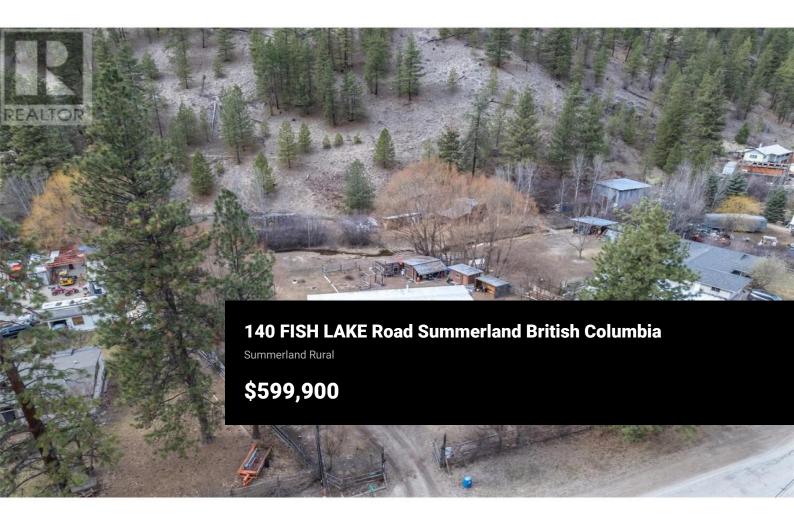

Country living just 10 minutes from town! Don't miss this opportunity to secure a private 1-acre piece of property in rural Summerland; this 2 bedroom plus den manufactured home has been well maintained and updated with fresh paint and new vinyl plank flooring. No pad rental fees here, you get the benefit of freehold land along with space to grow. The yard is flat and fenced and has many useful outbuildings, amazing garden spaces including perennial garden beds and veggie garden, and its own creek! Plenty of room for parking your boat, RV and vehicles, this is an excellent holding property and also completely move-in ready as is. The school bus route runs past the home and roads are well maintained so you can enjoy the benefits of country life without sacrificing proximity to amenities. Tenanted until August 15. Please contact your preferred agent to book your private viewing. (id:6769)