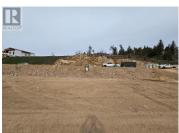

Welcome to Wildsong Crescent at Predator Ridge! This is lot 10 in amongst 27 sold out buildable lots ready for you! With a buildable area of 4514 Square Feet you can build your dream home, a Rancher with Walkout Basement looking down onto the Fairway just above a biking and golf cart trail. This stunning lot can be yours with included \$15K build plans of a 4052 Square Foot Walkout Rancher home. Seller is willing to build these plans for you if you desire! Monthly homeowner's fee of approximately \$285 includes the following: resident and common area landscape maintenance plus membership to the beautiful Fitness Centre with full length indoor pool, hot tub, steam rooms, full weight room and yoga studio. Predator Ridge boasts 2 world class golf courses, several dining choices, a local market with fresh produce, groceries, hot lunches and great coffees! You also have access to the Racquet Club, Tennis & pickleball! This location is only a short distance away from Sparkling Hill a World Class Wellness Hotel with their beautiful Spa! You are only a short drive to Kalamalka & Okanagan Lakes to enjoy your Summer time pleasures! Dont forget about Silver Star, which is only approx 45 min away! (id:6769)