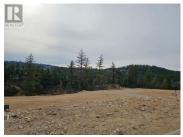

Welcome to Wildsong Crescent at Predator Ridge! This is lot 10 in amongst 27 sold out buildable lots ready for you! With a buildable area of 4514 Square Feet you can build your dream home, a Rancher with Walkout Basement looking down onto the Fairway just above a biking and golf cart trail. This stunning lot can be yours with included \$15K build plans of a 4052 Square Foot Walkout Rancher home. Seller is willing to build these plans for you if you desire! Monthly homeowner's fee of approximately \$285 includes the following: resident and common area landscape maintenance plus membership to the beautiful Fitness Centre with full length indoor pool, hot tub, steam rooms, full weight room and yoga studio. Predator Ridge boasts 2 world class golf courses, several dining choices, a local market with fresh produce, groceries, hot lunches and great coffees! You also have access to the Racquet Club, Tennis & pickleball! This location is only a short distance away from Sparkling Hill a World Class Wellness Hotel with their beautiful Spa! You are only a short drive to Kalamalka & Okanagan Lakes to enjoy your Summer time pleasures! Dont forget about Silver Star, which is only approx 45 min away! (id:6769)