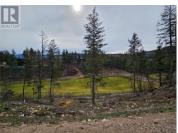

Welcome to Wildsong Crescent at Predator Ridge! This is lot 10 in amongst 27 sold out buildable lots ready for you! With a buildable area of 4514 Square Feet you can build your dream home, a Rancher with Walkout Basement looking down onto the Fairway just above a biking and golf cart trail. This stunning lot can be yours with included \$15K build plans of a 4052 Square Foot Walkout Rancher home. Seller is willing to build these plans for you if you desire! Monthly homeowner's fee of approximately \$285 includes the following: resident and common area landscape maintenance plus membership to the beautiful Fitness Centre with full length indoor pool, hot tub, steam rooms, full weight room and yoga studio. Predator Ridge boasts 2 world class golf courses, several dining choices, a local market with fresh produce, groceries, hot lunches and great coffees! You also have access to the Racquet Club, Tennis & pickleball! This location is only a short distance away from Sparkling Hill a World Class Wellness Hotel with their beautiful Spa! You are only a short drive to Kalamalka & Okanagan Lakes to enjoy your Summer time pleasures! Dont forget about Silver Star, which is only approx 45 min away! (id:6769)