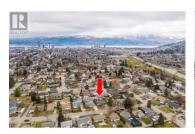

INVESTMENT ~ GREAT POTENTIAL ~ 3 UNITS ON ONE LOT! This great investment property is in the heart of the City, close to Parkinson Rec Centre, trails to the beach and Knox mountain, schools, amenities, transit and more. It offers an original home at the front that has had some updates, and it's great as a holding property or a buyer could turn it into a dream home, it has so much potential! This main home is two levels, and offers two bedrooms and one bathroom upstairs, and one bed one bath downstairs. It's got a great front yard and fenced backyard, as well as an attached carport and shed. The carriage home is accessible from the laneway, which also offers lots of parking. It was newly built in 2023 and comes complete with a two bedroom legal suite upstairs and a legal studio suite at ground level, along with a double garage. Full floor plans are available. Have a look at the location on Google Earth and you'll see why this neighbourhood is ripe with potential. Book your showing today! (id:6769)