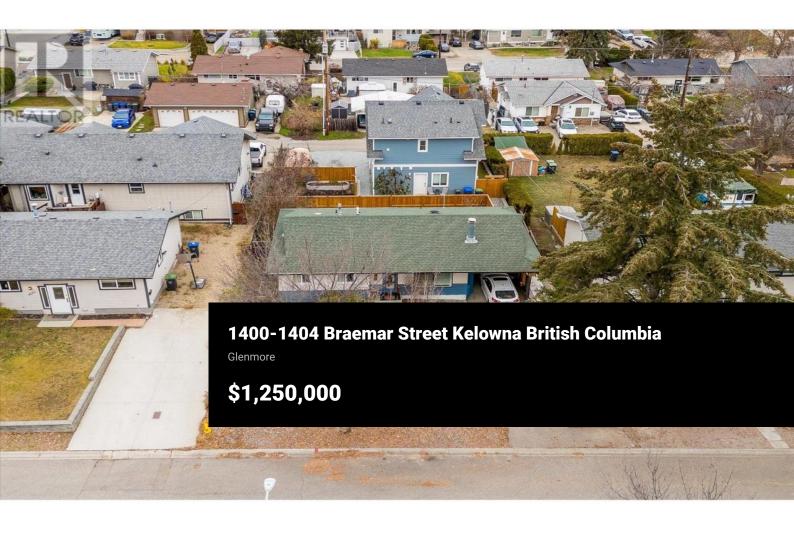

INVESTMENT ~ GREAT POTENTIAL ~ 3 UNITS ON ONE LOT! This great investment property is in the heart of the City, close to Parkinson Rec Centre, trails to the beach and Knox mountain, schools, amenities, transit and more. It offers an original home at the front that has had some updates, and it's great as a holding property or a buyer could turn it into a dream home, it has so much potential! This main home is two levels, and offers two bedrooms and one bathroom upstairs, and one bed one bath downstairs. It's got a great front yard and fenced backyard, as well as an attached carport and shed. The carriage home is accessible from the laneway, which also offers lots of parking. It was newly built in 2023 and comes complete with a two bedroom legal suite upstairs and a legal studio suite at ground level, along with a double garage. Full floor plans are available. Have a look at the location on Google Earth and you'll see why this neighbourhood is ripe with potential. Book your showing today! (id:6769)