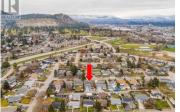

INVESTMENT ~ GREAT POTENTIAL ~ 3 UNITS ON ONE LOT! This great investment property is in the heart of the City, close to Parkinson Rec Centre, trails to the beach and Knox mountain, schools, amenities, transit and more. It offers an original home at the front that has had some updates, and it's great as a holding property or a buyer could turn it into a dream home, it has so much potential! This main home is two levels, and offers two bedrooms and one bathroom upstairs, and one bed one bath downstairs. It's got a great front yard and fenced backyard, as well as an attached carport and shed. The carriage home is accessible from the laneway, which also offers lots of parking. It was newly built in 2023 and comes complete with a two bedroom legal suite upstairs and a legal studio suite at ground level, along with a double garage. Full floor plans are available. Have a look at the location on Google Earth and you'll see why this neighbourhood is ripe with potential. Book your showing today! (id:6769)