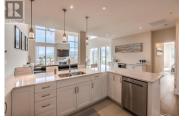

Fabulous executive penthouse condo just steps from Skaha beach! One of only 4 penthouse units on the 14th floor in this new complex offers complete privacy and easy living. With an open concept 1720 sq ft this top floor unit showcases soaring high ceilings and windows to take in the unobstructed city, lake and mountain views. Enjoy sunrises, sunsets and evening lights from anywhere on one of the 4 decks. Massive kitchen w/ quartz counters and loads of cabinets, gas f/p wall, hwd/flooring, and numerous upgrades. Great layout has spacious master with 5 pc ensuite, sitting area, and WIC situated on opposite side from the 2nd bed/bath and flexible den that can function as a home office &/or additional space for guests. Modern finishings and tons of natural light. Secure private parking garage for penthouse suites. Storage room adjacent to unit. Carefree living with recreation right outside your door! 2 pets allowed & 3 month minimum rental. (id:6769)