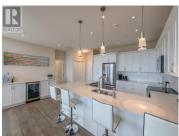

Fabulous executive penthouse condo just steps from Skaha beach! One of only 4 penthouse units on the 14th floor in this new complex offers complete privacy and easy living. With an open concept 1720 sq ft this top floor unit showcases soaring high ceilings and windows to take in the unobstructed city, lake and mountain views. Enjoy sunrises, sunsets and evening lights from anywhere on one of the 4 decks. Massive kitchen w/ quartz counters and loads of cabinets, gas f/p wall, hwd/flooring, and numerous upgrades. Great layout has spacious master with 5 pc ensuite, sitting area, and WIC situated on opposite side from the 2nd bed/bath and flexible den that can function as a home office &/or additional space for guests. Modern finishings and tons of natural light. Secure private parking garage for penthouse suites. Storage room adjacent to unit. Carefree living with recreation right outside your door! 2 pets allowed & 3 month minimum rental. (id:6769)