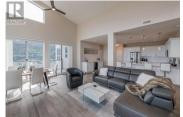

Fabulous executive penthouse condo just steps from Skaha beach! One of only 4 penthouse units on the 14th floor in this new complex offers complete privacy and easy living. With an open concept 1720 sq ft this top floor unit showcases soaring high ceilings and windows to take in the unobstructed city, lake and mountain views. Enjoy sunrises, sunsets and evening lights from anywhere on one of the 4 decks. Massive kitchen w/ quartz counters and loads of cabinets, gas f/p wall, hwd/flooring, and numerous upgrades. Great layout has spacious master with 5 pc ensuite, sitting area, and WIC situated on opposite side from the 2nd bed/bath and flexible den that can function as a home office &/or additional space for guests. Modern finishings and tons of natural light. Secure private parking garage for penthouse suites. Storage room adjacent to unit. Carefree living with recreation right outside your door! 2 pets allowed & 3 month minimum rental. (id:6769)