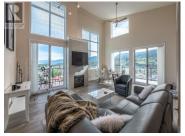

Fabulous executive penthouse condo just steps from Skaha beach! One of only 4 penthouse units on the 14th floor in this new complex offers complete privacy and easy living. With an open concept 1720 sq ft this top floor unit showcases soaring high ceilings and windows to take in the unobstructed city, lake and mountain views. Enjoy sunrises, sunsets and evening lights from anywhere on one of the 4 decks. Massive kitchen w/ quartz counters and loads of cabinets, gas f/p wall, hwd/flooring, and numerous upgrades. Great layout has spacious master with 5 pc ensuite, sitting area, and WIC situated on opposite side from the 2nd bed/bath and flexible den that can function as a home office &/or additional space for guests. Modern finishings and tons of natural light. Secure private parking garage for penthouse suites. Storage room adjacent to unit. Carefree living with recreation right outside your door! 2 pets allowed & 3 month minimum rental. (id:6769)