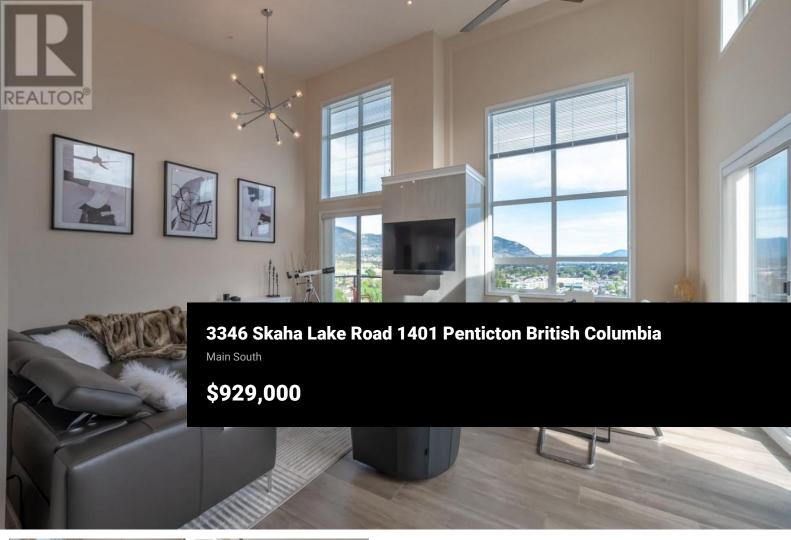

Fabulous executive penthouse condo just steps from Skaha beach! One of only 4 penthouse units on the 14th floor in this new complex offers complete privacy and easy living. With an open concept 1720 sq ft this top floor unit showcases soaring high ceilings and windows to take in the unobstructed city, lake and mountain views. Enjoy sunrises, sunsets and evening lights from anywhere on one of the 4 decks. Massive kitchen w/ quartz counters and loads of cabinets, gas f/p wall, hwd/flooring, and numerous upgrades. Great layout has spacious master with 5 pc ensuite, sitting area, and WIC situated on opposite side from the 2nd bed/bath and flexible den that can function as a home office &/or additional space for guests. Modern finishings and tons of natural light. Secure private parking garage for penthouse suites. Storage room adjacent to unit. Carefree living with recreation right outside your door! 2 pets allowed & 3 month minimum rental. (id:6769)