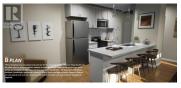

Skaha Lake Towers, Phase 3: BRAND NEW & under construction, steel & concrete condos just a few blocks to Skaha Lake & parks! With completion in 2024, now is the time to pick your condo & choose from a selection of finishing colors & upgrade options. This unit comes with underground parking stall plus 2nd secure stall outside, storage locker, window coverings & all 6 appliances. The unit has upgraded appliances, hardwood floors, upgraded kitchen cabinets to the ceiling, vaulted ceilings in the living room & dining room plus custom tile shower. This 2 bed 2 bath plus den North facing unit is 1584sqft & comes with 2 large decks & offers sweeping views of the entire city to the north. The floor plan is open & with a huge amount of glass to take advantage of the breathtaking views. There is a gas fireplace, gas fired hot water-on-demand, & forced air heating & cooling. There are several different finishing options to choose from including a list of upgrades. Includes GST (id:6769)