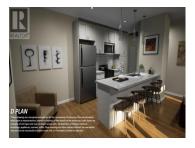

Skaha Lake Towers, Phase 3: BRAND NEW & under construction, steel & concrete condos just a few blocks to Skaha Lake & parks! With completion in 2024, now is the time to pick your condo & choose from a selection of finishing colors & upgrade options. This unit comes with underground parking stall plus 2nd secure stall outside, storage locker, window coverings & all 6 appliances. The unit has upgraded appliances, hardwood floors, upgraded kitchen cabinets to the ceiling, vaulted ceilings in the living room & dining room plus custom tile shower. This 2 bed 2 bath plus den North facing unit is 1584sqft & comes with 2 large decks & offers sweeping views of the entire city to the north. The floor plan is open & with a huge amount of glass to take advantage of the breathtaking views. There is a gas fireplace, gas fired hot water-on-demand, & forced air heating & cooling. There are several different finishing options to choose from including a list of upgrades. Includes GST (id:6769)