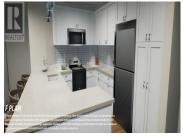

Skaha Lake Towers, Phase 3: BRAND NEW & under construction, steel & concrete condos just a few blocks to Skaha Lake & parks! With completion in 2024, now is the time to pick your condo & choose from a selection of finishing colors & upgrade options. This unit comes with underground parking stall plus 2nd secure stall outside, storage locker, window coverings & all 6 appliances. The unit has upgraded appliances, hardwood floors, upgraded kitchen cabinets to the ceiling, vaulted ceilings in the living room & dining room plus custom tile shower. This 2 bed 2 bath plus den North facing unit is 1584sqft & comes with 2 large decks & offers sweeping views of the entire city to the north. The floor plan is open & with a huge amount of glass to take advantage of the breathtaking views. There is a gas fireplace, gas fired hot water-on-demand, & forced air heating & cooling. There are several different finishing options to choose from including a list of upgrades. Includes GST (id:6769)