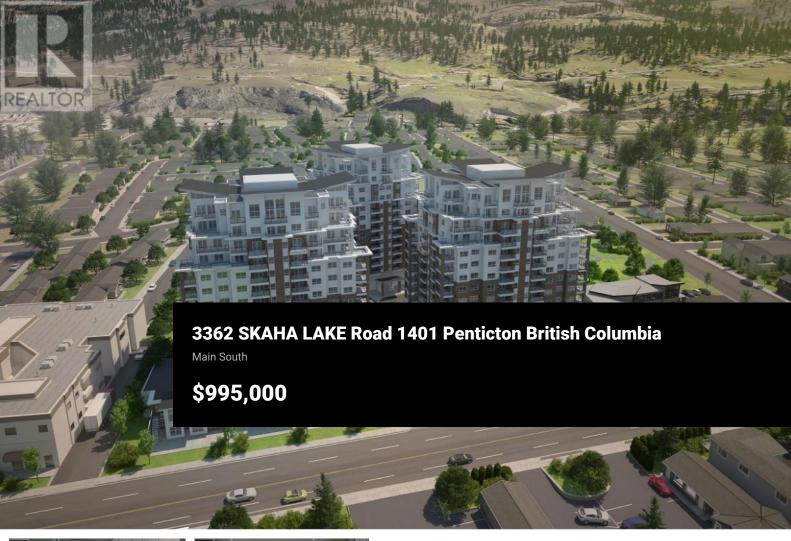

Skaha Lake Towers, Phase 3: BRAND NEW & under construction, steel & concrete condos just a few blocks to Skaha Lake & parks! With completion in 2024, now is the time to pick your condo & choose from a selection of finishing colors & upgrade options. This unit comes with underground parking stall plus 2nd secure stall outside, storage locker, window coverings & all 6 appliances. The unit has upgraded appliances, hardwood floors, upgraded kitchen cabinets to the ceiling, vaulted ceilings in the living room & dining room plus custom tile shower. This 2 bed 2 bath plus den North facing unit is 1584sqft & comes with 2 large decks & offers sweeping views of the entire city to the north. The floor plan is open & with a huge amount of glass to take advantage of the breathtaking views. There is a gas fireplace, gas fired hot water-on-demand, & forced air heating & cooling. There are several different finishing options to choose from including a list of upgrades. Includes GST (id:6769)