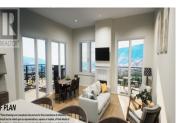

Skaha Lake Towers, Phase 3: BRAND NEW & under construction, steel & concrete condos just a few blocks to Skaha Lake & parks! With completion in 2024, now is the time to pick your condo & choose from a selection of finishing colors & upgrade options. This unit comes with underground parking stall plus 2nd secure stall outside, storage locker, window coverings & all 6 appliances. The unit has upgraded appliances, hardwood floors, upgraded kitchen cabinets to the ceiling, vaulted ceilings in the living room & dining room plus custom tile shower. This 2 bed 2 bath plus den North facing unit is 1584sqft & comes with 2 large decks & offers sweeping views of the entire city to the north. The floor plan is open & with a huge amount of glass to take advantage of the breathtaking views. There is a gas fireplace, gas fired hot water-on-demand, & forced air heating & cooling. There are several different finishing options to choose from including a list of upgrades. Includes GST (id:6769)