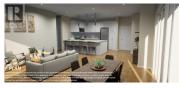

Skaha Lake Towers, Phase 3: BRAND NEW & under construction, steel & concrete condos just a few blocks to Skaha Lake & parks! With completion in 2024, now is the time to pick your condo & choose from a selection of finishing colors & upgrade options. This unit comes with underground parking stall plus 2nd secure stall outside, storage locker, window coverings & all 6 appliances. The unit has upgraded appliances, hardwood floors, upgraded kitchen cabinets to the ceiling, vaulted ceilings in the living room & dining room plus custom tile shower. This 2 bed 2 bath plus den North facing unit is 1584sqft & comes with 2 large decks & offers sweeping views of the entire city to the north. The floor plan is open & with a huge amount of glass to take advantage of the breathtaking views. There is a gas fireplace, gas fired hot water-on-demand, & forced air heating & cooling. There are several different finishing options to choose from including a list of upgrades. Includes GST (id:6769)