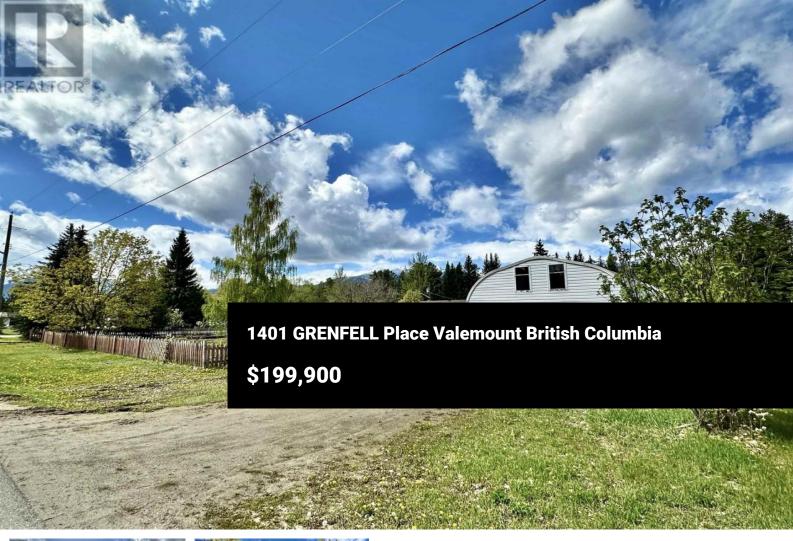

This fully serviced, spacious flat parcel of land is packed with potential. A mobile home was recently removed, leaving behind a beautiful, landscaped site - ready for your dream home. Surrounded by gorgeous mature trees, the property features a huge Quonset shop offering endless options for hobbies, storage, or future projects. Just a short stroll from downtown and local shops, this vacant land combines convenience with natural beauty. You must see it in person to truly appreciate everything it offers! (id:6769)