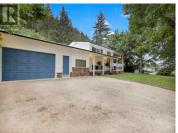

Looking for the perfect family starter home in a great community? This beautiful property is centrally located to schools and convenient amenities, all while being nestled into the truly special wooded landscape of Mount Boucherie. There's tons of parking for toys and vehicles but also an oversized, attached garage/workshop. Several unique factors with this home would make it a really strong candidate for someone who wants to put their stamp on it with a renovation; It's not your typical BC box. Two near-new bathrooms and a newer AC and commercial-grade TPO roofing have already been completed. A bonus room between the garage and the home could make for a great gym, games room or whatever your imagination wants to create! Two large garden sheds in the backyard will also remain with the home. Call today to learn more about this adorable home that's been well-maintained. The torch is ready to be passed on to someone who wants to make it their own! (id:6769)