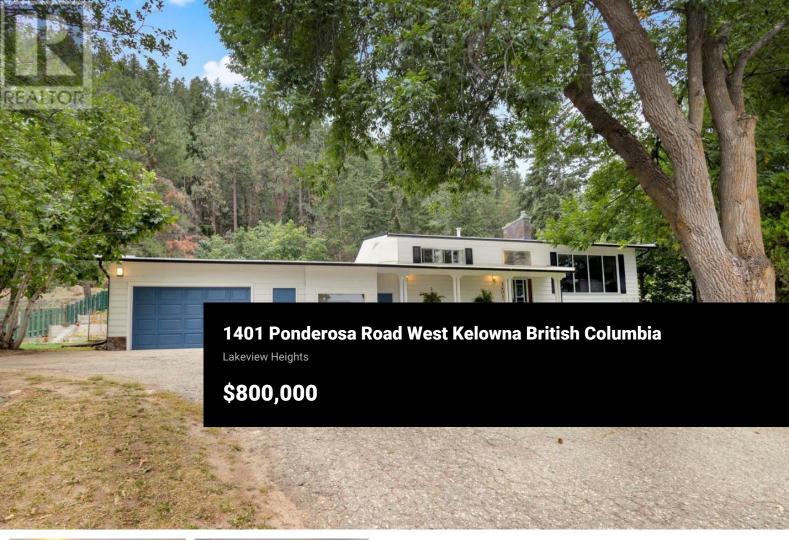

Looking for the perfect family starter home in a great community? This beautiful property is centrally located to schools and convenient amenities, all while being nestled into the truly special wooded landscape of Mount Boucherie. There's tons of parking for toys and vehicles but also an oversized, attached garage/workshop. Several unique factors with this home would make it a really strong candidate for someone who wants to put their stamp on it with a renovation; It's not your typical BC box. Two near-new bathrooms and a newer AC and commercial-grade TPO roofing have already been completed. A bonus room between the garage and the home could make for a great gym, games room or whatever your imagination wants to create! Two large garden sheds in the backyard will also remain with the home. Call today to learn more about this adorable home that's been well-maintained. The torch is ready to be passed on to someone who wants to make it their own! (id:6769)