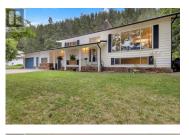

Looking for the perfect family starter home in a great community? This beautiful property is centrally located to schools and convenient amenities, all while being nestled into the truly special wooded landscape of Mount Boucherie. There's tons of parking for toys and vehicles but also an oversized, attached garage/workshop. Several unique factors with this home would make it a really strong candidate for someone who wants to put their stamp on it with a renovation; It's not your typical BC box. Two near-new bathrooms and a newer AC and commercial-grade TPO roofing have already been completed. A bonus room between the garage and the home could make for a great gym, games room or whatever your imagination wants to create! Two large garden sheds in the backyard will also remain with the home. Call today to learn more about this adorable home that's been well-maintained. The torch is ready to be passed on to someone who wants to make it their own! (id:6769)