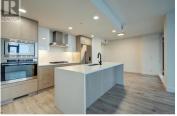

IT'S ALL ABOUT THE VIEWS!!! This 14th floor corner unit in the 2020-built ELLA complex offers a proximity to the downtown Kelowna lifestyle that is second to none! A short walk to City Transit plus all the restaurants, cafes, pubs, breweries, coffee shops, shops, banks, theatres, Prospera Place, parks & beaches, or enjoy the views of them all from above. This modern & beautifully finished unit has 2 bedrooms & 2 full bathrooms. An abundance of floor to ceiling windows offers incredible views & makes for a truly bright & light living space. High-end stainless appliances include a wall oven & microwave, a refrigerator with integrated water, a colour-coded dishwasher to match the island, & a washer/dryer in the laundry closet complete with a folding counter. There are quartz counters in the kitchen & bathrooms, & the island has a quartz waterfall feature. Luxury Vinyl Plank flooring throughout, with carpet in the bedrooms & tiled floors in the bathrooms. The 4-piece ensuite has a double vanity & an oversized shower, the main 4-piece bath has tub/shower combination, & both bathrooms have the upgraded heated floors. There are recessed window coverings & built-in shelving in the walk-in closet & the second bedroom closet. There is also a heater & gas-line on the deck. ELLA is a concrete building, & offers bicycle storage, a bike/pet washing station, a guest suite, visitor parking...