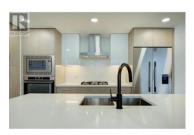

IT'S ALL ABOUT THE VIEWS!!! This 14th floor corner unit in the 2020-built ELLA complex offers a proximity to the downtown Kelowna lifestyle that is second to none! A short walk to City Transit plus all the restaurants, cafes, pubs, breweries, coffee shops, shops, banks, theatres, Prospera Place, parks & beaches, or enjoy the views of them all from above. This modern & beautifully finished unit has 2 bedrooms & 2 full bathrooms. An abundance of floor to ceiling windows offers incredible views & makes for a truly bright & light living space. High-end stainless appliances include a wall oven & microwave, a refrigerator with integrated water, a colour-coded dishwasher to match the island, & a washer/dryer in the laundry closet complete with a folding counter. There are quartz counters in the kitchen & bathrooms, & the island has a quartz waterfall feature. Luxury Vinyl Plank flooring throughout, with carpet in the bedrooms & tiled floors in the bathrooms. The 4-piece ensuite has a double vanity & an oversized shower, the main 4-piece bath has tub/shower combination, & both bathrooms have the upgraded heated floors. There are recessed window coverings & built-in shelving in the walk-in closet & the second bedroom closet. There is also a heater & gas-line on the deck. ELLA is a concrete building, & offers bicycle storage, a bike/pet washing station, a guest suite, visitor parking...