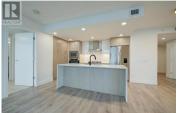

IT'S ALL ABOUT THE VIEWS!!! This 14th floor corner unit in the 2020-built ELLA complex offers a proximity to the downtown Kelowna lifestyle that is second to none! A short walk to City Transit plus all the restaurants, cafes, pubs, breweries, coffee shops, shops, banks, theatres, Prospera Place, parks & beaches, or enjoy the views of them all from above. This modern & beautifully finished unit has 2 bedrooms & 2 full bathrooms. An abundance of floor to ceiling windows offers incredible views & makes for a truly bright & light living space. High-end stainless appliances include a wall oven & microwave, a refrigerator with integrated water, a colour-coded dishwasher to match the island, & a washer/dryer in the laundry closet complete with a folding counter. There are quartz counters in the kitchen & bathrooms, & the island has a quartz waterfall feature. Luxury Vinyl Plank flooring throughout, with carpet in the bedrooms & tiled floors in the bathrooms. The 4-piece ensuite has a double vanity & an oversized shower, the main 4-piece bath has tub/shower combination, & both bathrooms have the upgraded heated floors. There are recessed window coverings & built-in shelving in the walk-in closet & the second bedroom closet. There is also a heater & gas-line on the deck. ELLA is a concrete building, & offers bicycle storage, a bike/pet washing station, a guest suite, visitor parking...