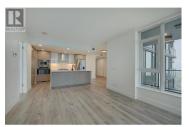

IT'S ALL ABOUT THE VIEWS!!! This 14th floor corner unit in the 2020-built ELLA complex offers a proximity to the downtown Kelowna lifestyle that is second to none! A short walk to City Transit plus all the restaurants, cafes, pubs, breweries, coffee shops, shops, banks, theatres, Prospera Place, parks & beaches, or enjoy the views of them all from above. This modern & beautifully finished unit has 2 bedrooms & 2 full bathrooms. An abundance of floor to ceiling windows offers incredible views & makes for a truly bright & light living space. High-end stainless appliances include a wall oven & microwave, a refrigerator with integrated water, a colour-coded dishwasher to match the island, & a washer/dryer in the laundry closet complete with a folding counter. There are quartz counters in the kitchen & bathrooms, & the island has a quartz waterfall feature. Luxury Vinyl Plank flooring throughout, with carpet in the bedrooms & tiled floors in the bathrooms. The 4-piece ensuite has a double vanity & an oversized shower, the main 4-piece bath has tub/shower combination, & both bathrooms have the upgraded heated floors. There are recessed window coverings & built-in shelving in the walk-in closet & the second bedroom closet. There is also a heater & gas-line on the deck. ELLA is a concrete building, & offers bicycle storage, a bike/pet washing station, a guest suite, visitor parking...