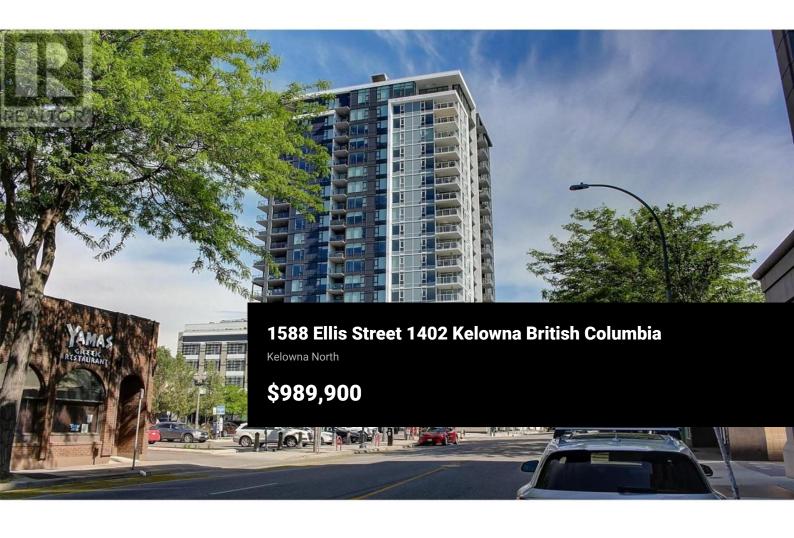

IT'S ALL ABOUT THE VIEWS!!! This 14th floor corner unit in the 2020-built ELLA complex offers a proximity to the downtown Kelowna lifestyle that is second to none! A short walk to City Transit plus all the restaurants, cafes, pubs, breweries, coffee shops, shops, banks, theatres, Prospera Place, parks & beaches, or enjoy the views of them all from above. This modern & beautifully finished unit has 2 bedrooms & 2 full bathrooms. An abundance of floor to ceiling windows offers incredible views & makes for a truly bright & light living space. High-end stainless appliances include a wall oven & microwave, a refrigerator with integrated water, a colour-coded dishwasher to match the island, & a washer/dryer in the laundry closet complete with a folding counter. There are quartz counters in the kitchen & bathrooms, & the island has a quartz waterfall feature. Luxury Vinyl Plank flooring throughout, with carpet in the bedrooms & tiled floors in the bathrooms. The 4-piece ensuite has a double vanity & an oversized shower, the main 4-piece bath has tub/shower combination, & both bathrooms have the upgraded heated floors. There are recessed window coverings & built-in shelving in the walk-in closet & the second bedroom closet. There is also a heater & gas-line on the deck. ELLA is a concrete building, & offers bicycle storage, a bike/pet washing station, a guest suite, visitor parking...